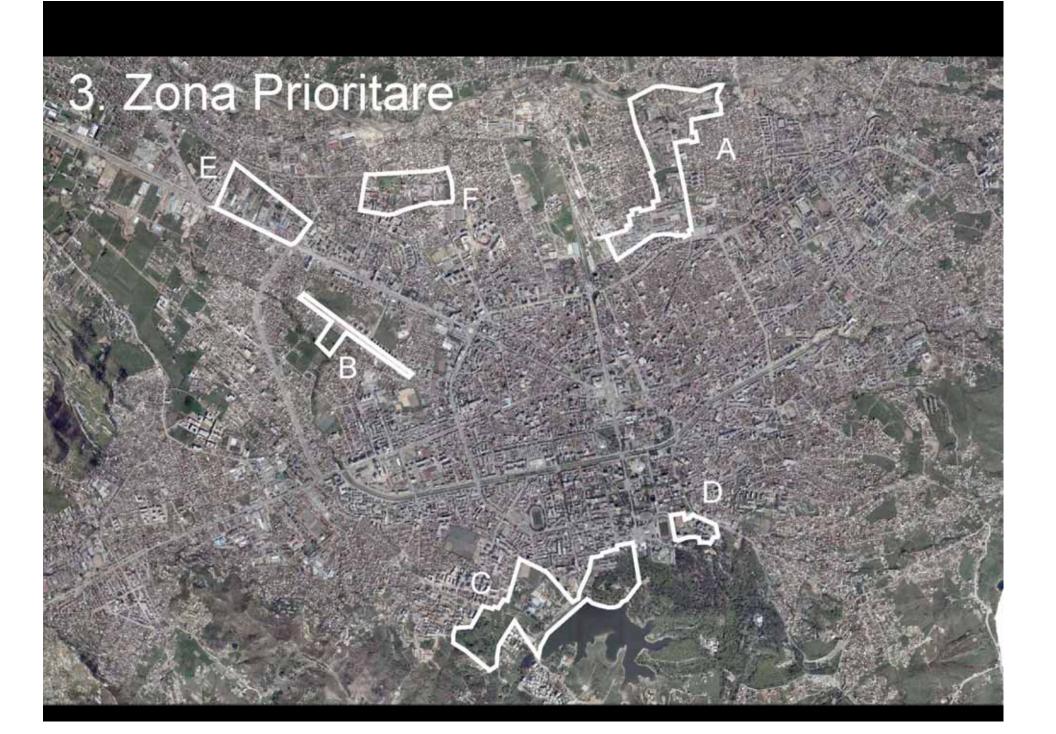

VIJAT KUFIZUESE TE ZONES INFORMALE NE NJESITE BASHKIAKE NR.6 DHE NR.7 (UNAZA E MADHE DHE FUSHA E AVIACIONIT)
PER TERRITORET ME SIPERFAQE 33 HA, 7.9HA, 10.7HA, 12.4HA.
SH 1:5000

SKEMA E VENDOSJES SE ZONES INFORMALE SH 1:20000