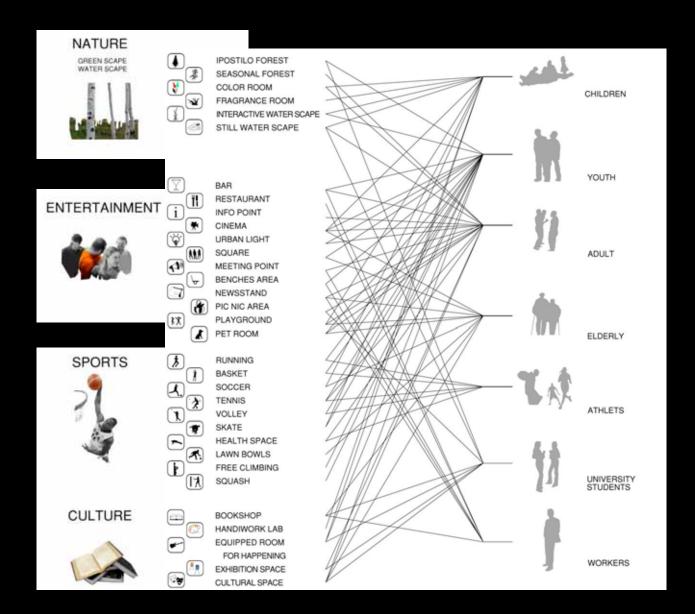

rams.

ALTERNATION SCAPES

The space between the fulfillings is an observation of an other section of the probability of the section of th

TON

MARK TO MULE. Automolis Trans - Dome. doi: 0. Kaster No. -200-47-2007 124

BISTANCES

CicyFörscer



The half smarture is in previous pro-grammatically res-trait, enough for the large proceditions of the united material. The impressional design of the processmal previous footbase is a previous footbase for affices.



From the ment med (commenting to the fertiary removed) one way to be seen and the partners of the resident comments of the partners of the resident comments of the partners of the resident comments.

















## 



**KM\_RUNWAYPARK** 

**URBAN ANALYSIS** 

CONCEPT

PROGRAM DESIGN

A T E N A S T U D I O



**ACTIVITY** USERS





















B21

U12-09



INFRASTRUKTURE RRUGGRE OHE HEKURUDHORE