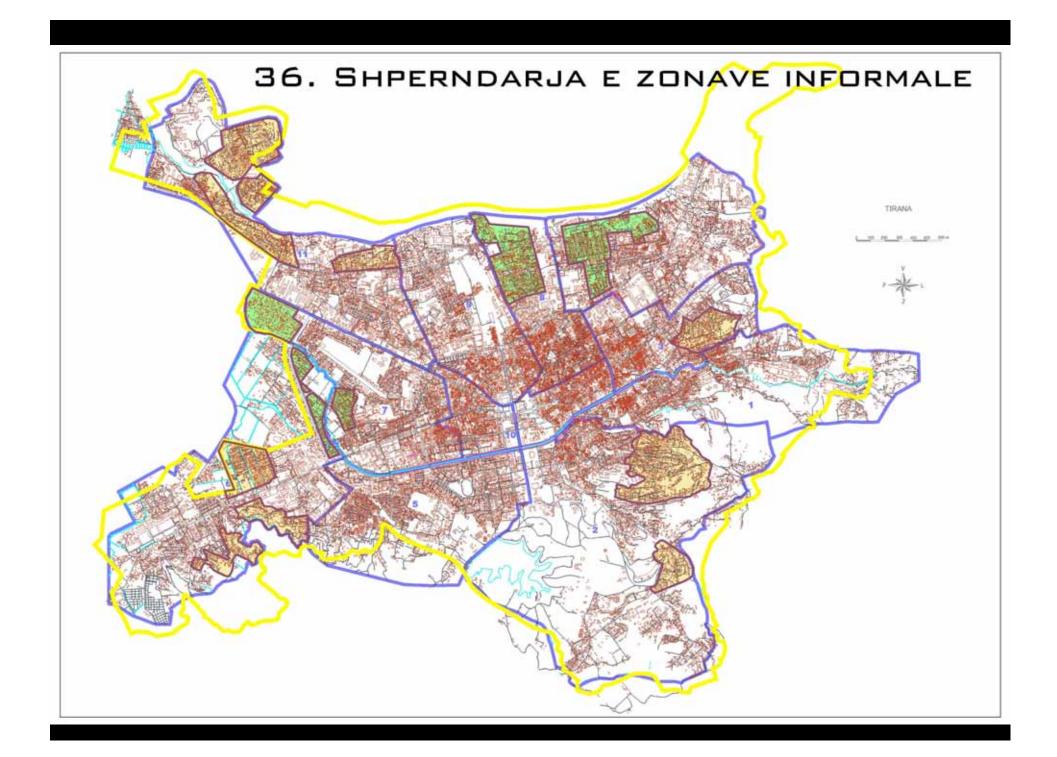

VIJAT KUFIZUESE TE ZONES INFORMALE NE NJESITE BASHKIAKE NR.6 DHE NR.7 (UNAZA E MADHE DHE FUSHA E AVIACIONIT)
PER TERRITORET ME SIPERFAQE 33 HA, 7.9HA, 10.7HA, 12.4HA.
SH 1:5000

SKEMA E VENDOSJES SE ZONES INFORMALE SH 1:20000

POZICIONI KADASTRAL SH 1: 20000