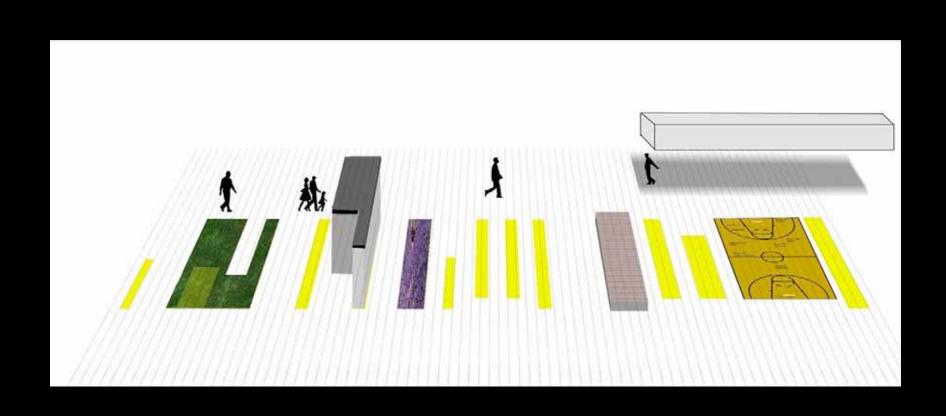

ALTERNATION SCAPES

The space between the fulfillings is an observation of an other section of the probability of the section of th

TON

MARK TO MULE. Automolis Trans - Dome. doi: 0. Kaster No. -200-47-2007 124

BISTANCES

CicyFörscer



The half smarture is in previous pro-grammatically res-trait, enough for the large proceditions of the united material. The impressional design of the processmal previous footbase is a previous footbase for affices.



From the ment med (commenting to the fertiary removed) one way to be seen and the partners of the resident comments of the partners of the resident comments of the partners of the resident comments.

















## 



**KM\_RUNWAYPARK** 

**URBAN ANALYSIS** 

CONCEPT

PROGRAM DESIGN

A T E N A S T U D I O



**ACTIVITY** USERS





















B21

U12-09



INFRASTRUKTURE RRUGGRE OHE HEKURUDHORE