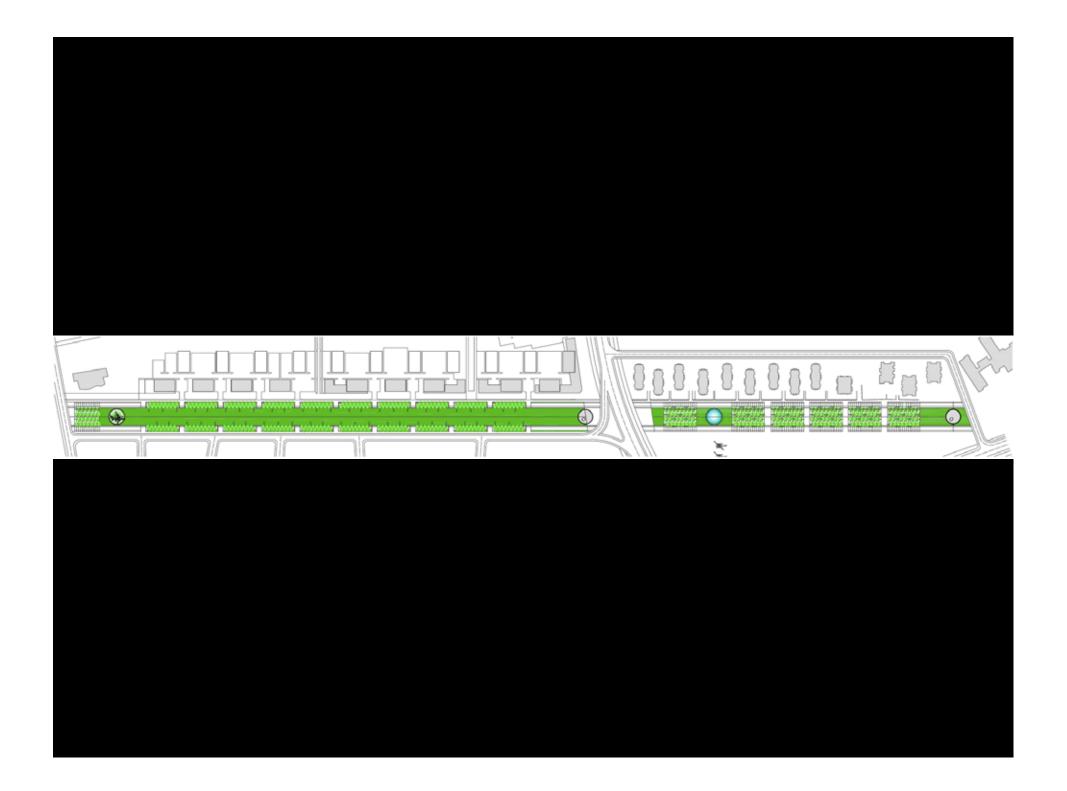

The major access made falls through the area, being absented to large within the broad and public programs and public programs.

ALTERNATION SCAPES

The space between the fulfillings is an observation of an other section of the probability of the section of th

TON

MARK TO MULE. Automolis Trans - Dome. doi: 0. Kaster No. -200-47-2007 124

BISTANCES

CicyFörscer



The half smarture is in previous pro-grammatically res-trait, enough for the large proceditions of the united material. The impressional design of the processmal previous footbase is a previous footbase for affices.



From the ment med (commenting to the fertiary removed) one way to be seen and the partners of the resident comments of the partners of the resident comments of the partners of the resident comments.

















## 



**KM\_RUNWAYPARK** 

**URBAN ANALYSIS** 

CONCEPT

PROGRAM DESIGN

A T E N A S T U D I O



**ACTIVITY** USERS





















B21

U12-09



INFRASTRUKTURE RRUGGRE OHE HEKURUDHORE