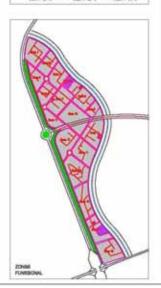

VIJAT KUFIZUESE TE ZONES INFORMALE NE NJESITE BASHKIAKE NR.6 DHE NR.7 (UNAZA E MADHE DHE FUSHA E AVIACIONIT)
PER TERRITORET ME SIPERFAQE 33 HA, 7.9HA, 10.7HA, 12.4HA.
SH 1:5000

SKEMA E VENDOSJES SE ZONES INFORMALE SH 1:20000

POZICIONI KADASTRAL SH 1: 20000