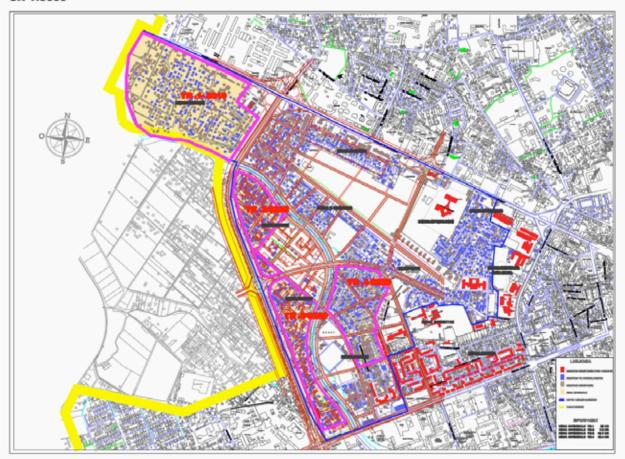

# STUDIM URBANISTIK PJESOR KUFIZUAR NGA RR. KAVAJES DHE LUMI LANA

# KRYETARI I K.RR.T. TE BASHKISE TIRANE

EDI RAMA

SHENIM: Aksi i rruges A-A si dhe njollet e objekteve pergjete 6j branda zones kufizuar me kontur, do te sakteschen pas miratimit ne KRRT te projektit teknik te ures ne rrugen e Kavajes, prane shkolles "Teknologijka".