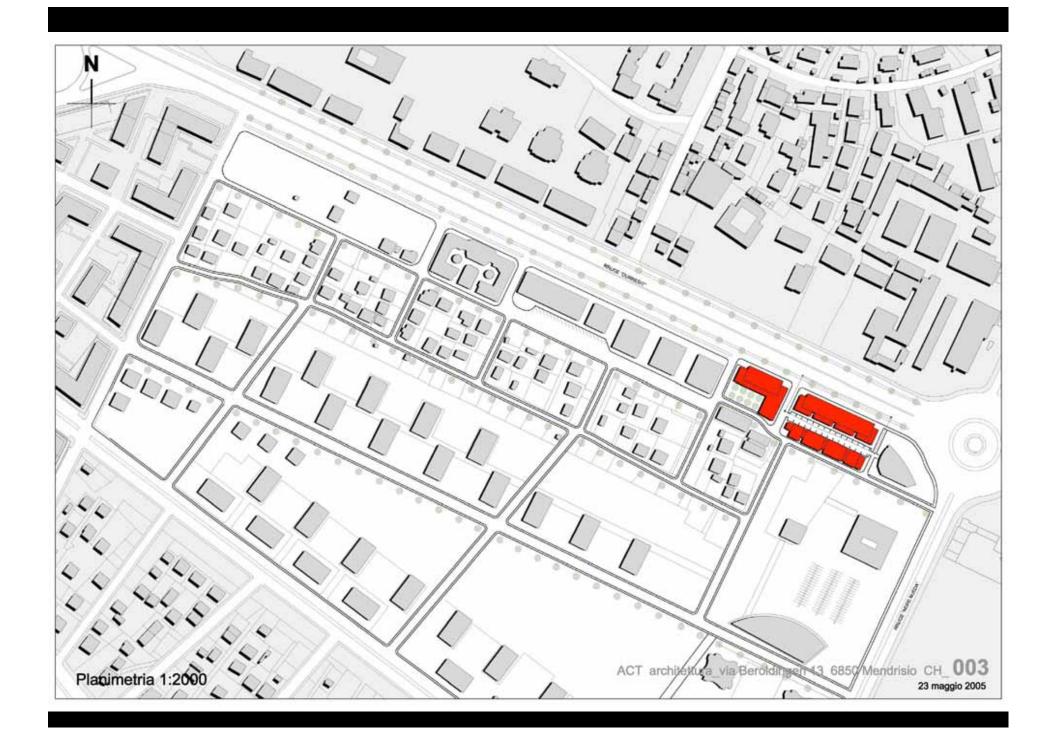

| Ξ        |         |

























The attest constructionary security technology between Security parks. The feature is book parks. Even in the column to place of book parks. Even in parks.

In under to federate the destinance of the restricted trans-ant in the north-ant parts from the parts date edition the fulfillings, at very destinance of high yearts in disental.





INFRASTRUCTURE



total residential & office \$2,000 mg

888,52300 HQ237321 HQ=1-9

The major access made falls through the area, being absented to large within the broad and public programs and public programs.

ALTERNATION SCAPES

The space between the fulfillings is an observation of an other section of the probability of the section of th

TON

MARK TO MULE. Automolis Trans - Dome. doi: 0. Kaster No. -200-47-2007 124

BISTANCES