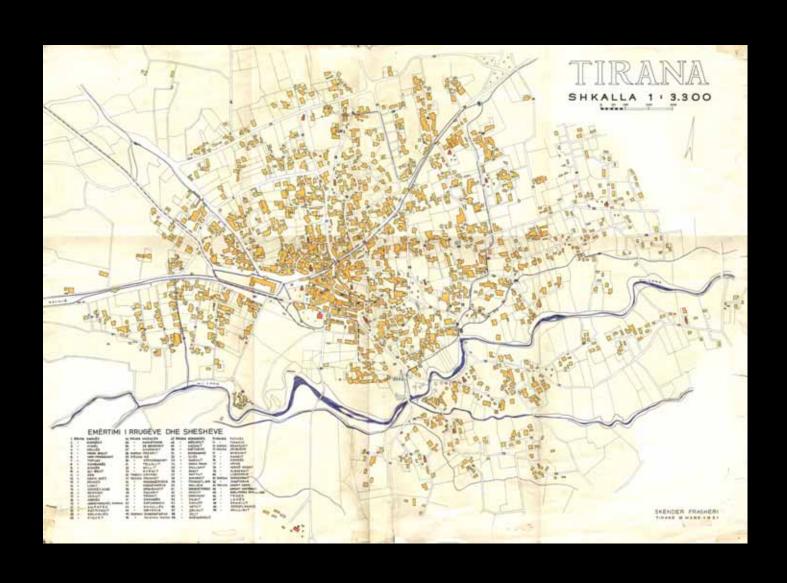

LEGJENDE

VUA E VERE RIFLICIE HARTA E TIRANES



























## Urban Regulatory Plan

Zonal scheme scale 1: 5000











## Urban Study at West Tirana area General plan









































































# POZDCIONALA I DONAS -SEL 1:10000





# MIRATOHET

# KRYETARI I K.RR.T. TE BASHKISE TIRANE

# **EDI RAMA**

## KONDICIONE URBANI TRINDERTIMIT

- I Larténa maisimale e ndértesave do té jeté 7
- kat. 2- Daljet komsol ruk skriet të kalojnë vyën e
- ndértant. 3- Noérteset té kend jo mé shund se dy shkaliteme né lartés. 4- Gjerdesa maksmale e objekteve te neja jo mě

- 4- Genthau malemade o objektieve be reju jo më shumë se i Oselicomin i shinjektemit të trusitë, jo më shumë se 0.55.
  6- Në restin kur objektet e reja karë baje kallian mules byer, objektet e jë ob ën ndërbehen në kusa të m