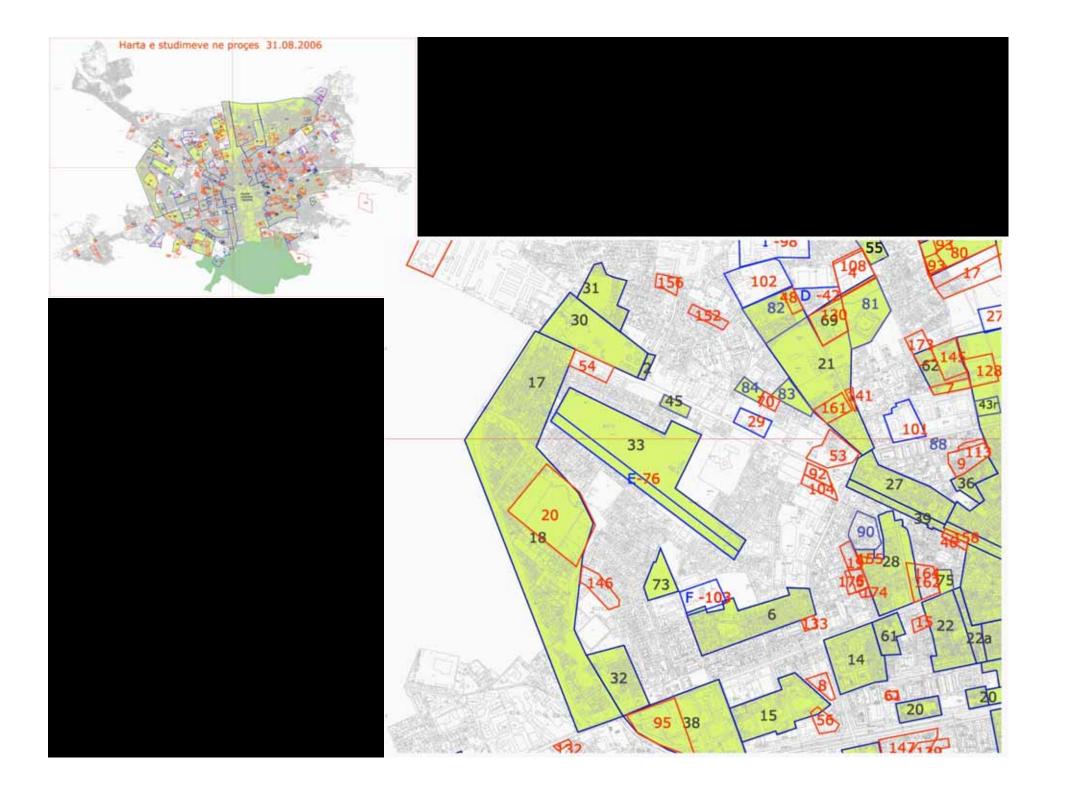

VIJAT KUFIZUESE TE ZONES INFORMALE NE NJESITE BASHKIAKE NR.6 DHE NR.7 (UNAZA E MADHE DHE FUSHA E AVIACIONIT)
PER TERRITORET ME SIPERFAQE 33 HA, 7.9HA, 10.7HA, 12.4HA.
SH 1:5000

SKEMA E VENDOSJES SE ZONES INFORMALE SH 1:20000

POZICIONI KADASTRAL SH 1: 20000