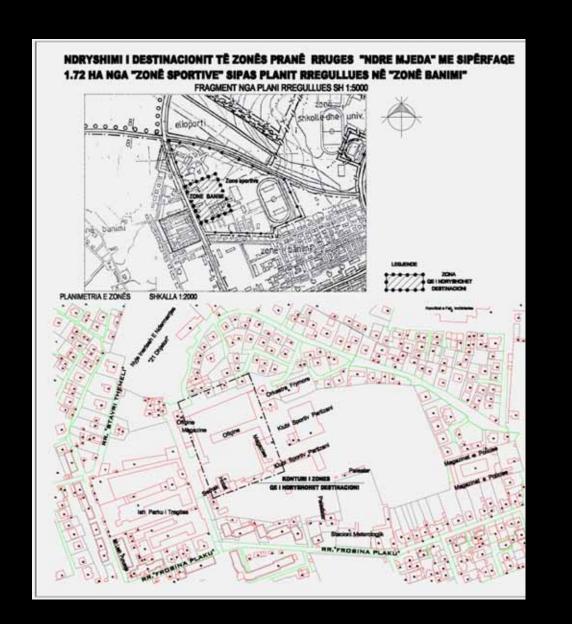

# TE DHENA TE PERGUTHSHIME

20NA | 5p. tot - 18 300 m2 5p.nd - 6 170 m2 5p.ng + m - 12 130 m2 Koof. - 33 %

20NA 2 5p. tot - 12 300 m2 5p. nd - 4 610 m2 5p. qp+ m - 7 690 m2 Koel. - 37 %

2044 3 5p. tot - 2 200 m2 5p. nd - 530 m2 5p. gyter - 1 670 m2 Koef. - 24%

20NA 4 5p. tot - 13 250 m2 5p. nd - 5 560 m2 5p. g+rr - 7 690 m2 Koel. - 41%

ZONA NE TERESI 20MA NC TOYEDS 5p. tot. 9.7 hs 5p. tot. 4. - 32 700 m2 - 3.3 hs 5p. tot. gyer - 56 900 m2 Kost. - 36% + C - 2 600 m2 Nr. i spart. - 2 400 Nr. i ban. - 7 200

SHENIM - RUPLITE E MENZONAVE JANE AKSET E RRUGEVE PERMETRALE RRETH TYRE

20NA 5 5p. tot - 23 800 m2 5p. nd - 9 264 m2 5p. g+m - 14 536 m2 Koof. - 39%

20NA 6 5p. tot -9 070 m2 5p. nd. - 3 130 m2 5p.ag+rr - 5 940 m2 Koef. - 35 %

20NA 7 5p. tot - 2 190 m2 5p.nd - 470 m2 5p. g+rr - 1 720 m2 Koef. - 21%

20NA 8 5p. tot - 9 650 m2 5p. nd - 2 940 m2 5p. g+rr - 6 7 10 m2 Koef, - 30 %