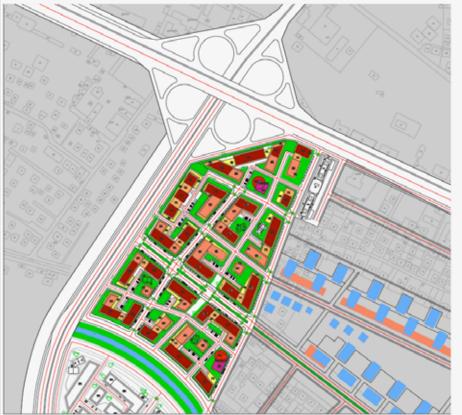

# STUDIM URBANISTIK PJESOR KUFIZUAR NGA RR. KAVAJES DHE LUMI LANA

# KRYETARI I K.RR.T. TE BASHKISE TIRANE

EDI RAMA

SHENIM: Aksi i rruges A-A si dhe njollet e objekteve pergjete 6j branda zones kufizuar me kontur, do te sakteschen pas miratimit ne KRRT te projektit teknik te ures ne rrugen e Kavajes, prane shkolles "Teknologijka".

PLANIMETRIA E STUDIMIT URBANISTIK PJESOR

HUMRI I PARKINGJEVE TE HAPURA HUMRI I PARKINGJEVE TE MEYLLIRA SPERFAGE BANINI GJITHBEJ SPERFAGE BANINI GJITHBEJ APARTAMENTE GJITHBEJ (100m2lap) HUMRI I BANOREYE (4 baning) KATET HENTOKESORE

360 NJESI

349 NJESE

1396 BANORE

2 KATE

34900 M2

26740 M2

11700 m2 SIP. E TRUALLIT TE MARRE NE STUDIM SIPERFAQJA E NDERTIMIT 4080 m2 KOEFICIENTI I SHFRYTEZIMIT TE TRUALLIT 35 % **KOEFICIENTI I PARKIMIT (440 poste)** 125 % KOEFICIENTI I PARKIMIT TE JASHTEM (80 poste) 22 % SIPERFAQJA E NDERTIMIT 25 m2/banore SIPERFAQJA E LIRE 5.5 m2/banore 4.4 m2/banore SIPERFAQJA TROTUARE E GJELBERIM INTENSITETI I NDERTIMIT TE BANIMIT 2.28