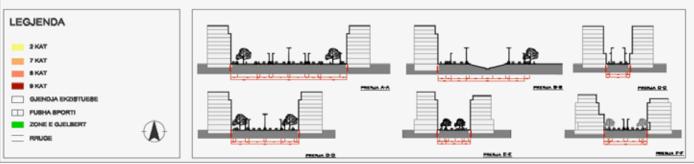

# LEGJENDA THAT 7.0E BAXT BEAT SHOW DISTURNS FLIRITA SPORTS ZONE É GUELMERS

### SUSTEMENT LIKEDAME TE JONES

- I Larbbus maleumain e noint-besauer till ysid 3 hat.
  2- Noidstresat till kend yn mit sinumå se bre sinkalitierne nd larbbet, newerbundt ha kanner nap satt i dybt en syem i sinninge kat i sintable o syem. Tenberg i elevation de be yet einnimm 2 nettu. Noti i familit te triptotet in els.
  3- Objekte te kanne te praktion 2 kar juntum nerbolke, ilhe be piktesige nevigen per yerken syes megalloren.
  4- Tengation muyene kryestere sine shadebes methone, fataskat te lingborer me portike 5re te thelle. Partiku, te soo side nga nysla e naturen.

- Stations.
  5- Transité e partire le hartallere de la lere fraçier articletons le vegete la nestaplece sonje en entervie néerim.
  7- Ne lutre male dy minace, le realizabler nestaline ne gares preç Gri se de la state 3n.
- SHENNY: For studies unbarable sub tregon formers perfundantare be objektione per perceitation homeopoets inhere to across. Sigmai sused be peticipi variacion ne series to propostic arkelationis.

  Ne tota acros to gifthe tiget also be paper signal manuscription perfundace dubat elementur ser puere submittenat, edemicano.