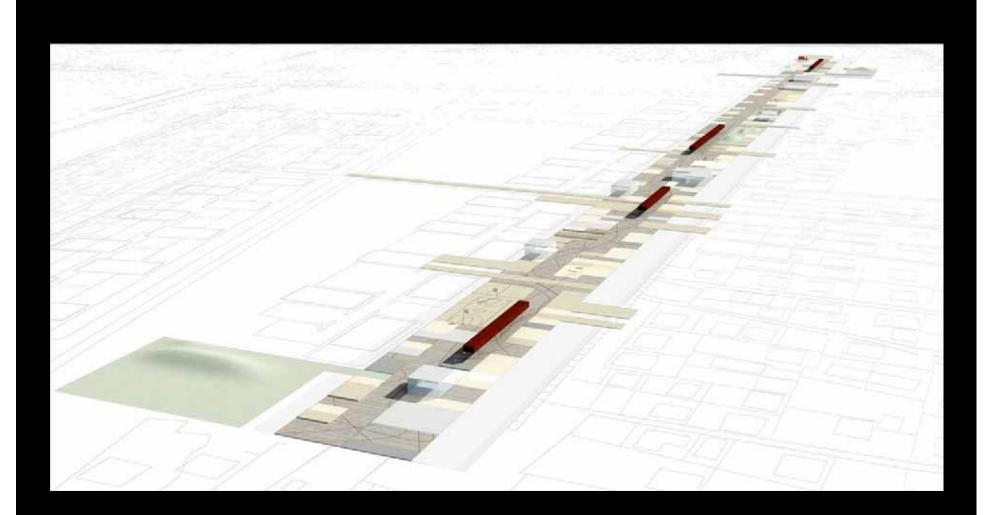

ms.

ALTERNATION SCAPES

The space between the fulfillings is an observation of an other section of the probability of the section of th

TON

MARK TO MULE. Automolis Trans - Dome. doi: 0. Kaster No. -200-47-2007 124

BISTANCES

CicyFörscer



The half smarture is in previous pro-grammatically res-trait, enough for the large proceditions of the united material. The impressional design of the processmal previous footbase is a previous footbase for affices.



From the ment med (commenting to the fertiary removed) one way to be seen and the partners of the resident comments of the partners of the resident comments of the partners of the resident comments.

















## 



**KM\_RUNWAYPARK** 

**URBAN ANALYSIS** 

CONCEPT

PROGRAM DESIGN

A T E N A S T U D I O



**ACTIVITY** USERS





















B21

U12-09



INFRASTRUKTURE RRUGGRE OHE HEKURUDHORE