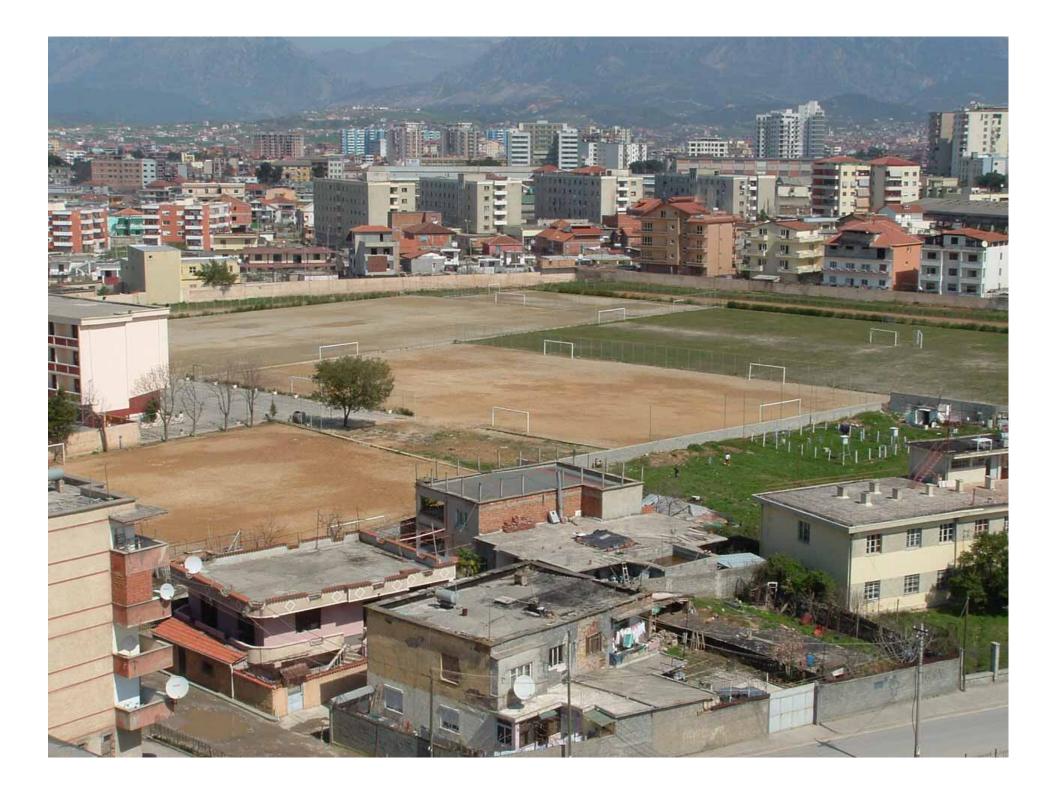

VIJAT KUFIZUESE TE ZONES INFORMALE NE NJESITE BASHKIAKE NR.6 DHE NR.7 (UNAZA E MADHE DHE FUSHA E AVIACIONIT)
PER TERRITORET ME SIPERFAQE 33 HA, 7.9HA, 10.7HA, 12.4HA.
SH 1:5000

SKEMA E VENDOSJES SE ZONES INFORMALE SH 1:20000