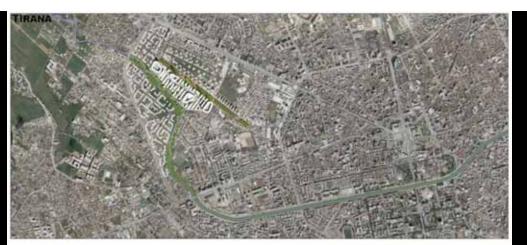

VIJAT KUFIZUESE TE ZONES INFORMALE NE NJESITE BASHKIAKE NR.6 DHE NR.7 (UNAZA E MADHE DHE FUSHA E AVIACIONIT)
PER TERRITORET ME SIPERFAQE 33 HA, 7.9HA, 10.7HA, 12.4HA.
SH 1:5000

SKEMA E VENDOSJES SE ZONES INFORMALE SH 1:20000