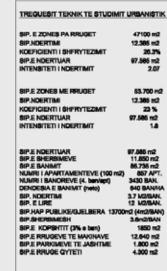

360 NJESI

349 NJESE

1396 BANORE

2 KATE

34900 M2

26740 M2

11700 m2 SIP. E TRUALLIT TE MARRE NE STUDIM SIPERFAQJA E NDERTIMIT 4080 m2 KOEFICIENTI I SHFRYTEZIMIT TE TRUALLIT 35 % **KOEFICIENTI I PARKIMIT (440 poste)** 125 % KOEFICIENTI I PARKIMIT TE JASHTEM (80 poste) 22 % SIPERFAQJA E NDERTIMIT 25 m2/banore SIPERFAQJA E LIRE 5.5 m2/banore 4.4 m2/banore SIPERFAQJA TROTUARE E GJELBERIM INTENSITETI I NDERTIMIT TE BANIMIT 2.28