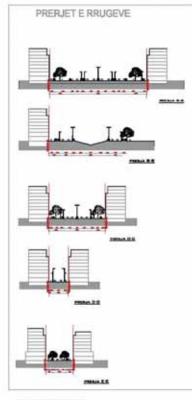

### SUSTEMENT LIKEDAME TE JONES

- I Larbbus maleumain e noint-besauer till ysid 3 hat.
  2- Noidstresat till kend yn mit sinumå se bre sinkalitierne nd larbbet, newerbundt ha kanner nap satt i dybt en syem i sinninge kat i sintable o syem. Tenberg i elevation de be yet einnimm 2 nettu. Noti i familit te triptotet in els.
  3- Objekte te kanne te praktion 2 kar juntum nerbolke, ilhe be piktesige nevigen per yerken syes megalloren.
  4- Tengation muyene kryestere sine shadebes methone, fataskat te lingborer me portike 5re te thelle. Partiku, te soo side nga nysla e naturen.

- Stations.
  5- Transité e partire le hartallere de la lere fraçier articletons le vegete la nestaplece sonje en entervie néerim.
  7- Ne lutre male dy minace, le realizabler nestaline ne gares preç Gri se de la state 3n.
- SHENNY: For studies unbarable sub tregon formers perfundantare be objektione per perceitation homeopoets inhere to across. Sigmai sused be peticipi variacion ne series to propostic arkelationis.

  Ne tota acros to gifthe tiget also be paper signal manuscription perfundace dubat elementur ser puere submittenat, edemicano.