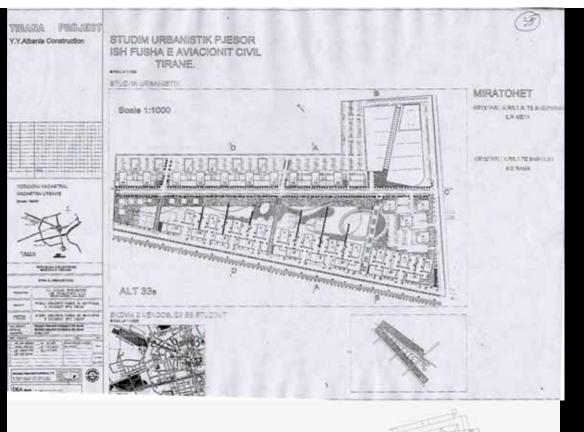

# STUDIM URBANISTIK PJESOR KUFIZUAR NGA RR. KAVAJES DHE LUMI LANA

PLANIMETRIA E STUDIMIT URBANISTIK PJESOR

HUMRI I PARKINGJEVE TE HAPURA HUMRI I PARKINGJEVE TE MEYLLIRA SPERFAGE BANINI GJITHBEJ SPERFAGE BANINI GJITHBEJ APARTAMENTE GJITHBEJ (100m2lap) HUMRI I BANOREYE (4 baning) KATET HENTOKESORE

360 NJESI

349 NJESE

1396 BANORE

2 KATE

34900 M2

26740 M2

11700 m2 SIP. E TRUALLIT TE MARRE NE STUDIM SIPERFAQJA E NDERTIMIT 4080 m2 KOEFICIENTI I SHFRYTEZIMIT TE TRUALLIT 35 % **KOEFICIENTI I PARKIMIT (440 poste)** 125 % KOEFICIENTI I PARKIMIT TE JASHTEM (80 poste) 22 % SIPERFAQJA E NDERTIMIT 25 m2/banore SIPERFAQJA E LIRE 5.5 m2/banore 4.4 m2/banore SIPERFAQJA TROTUARE E GJELBERIM INTENSITETI I NDERTIMIT TE BANIMIT 2.28