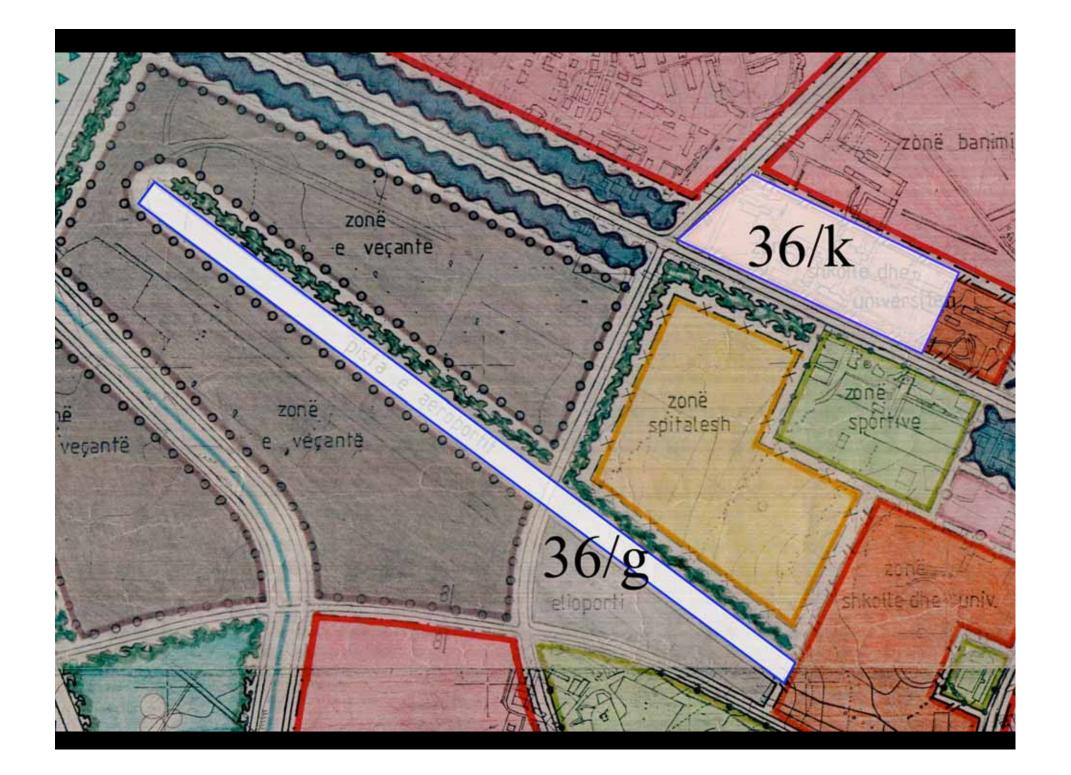

VIJAT KUFIZUESE TE ZONES INFORMALE NE NJESITE BASHKIAKE NR.6 DHE NR.7 (UNAZA E MADHE DHE FUSHA E AVIACIONIT)
PER TERRITORET ME SIPERFAQE 33 HA, 7.9HA, 10.7HA, 12.4HA.
SH 1:5000

SKEMA E VENDOSJES SE ZONES INFORMALE SH 1:20000

POZICIONI KADASTRAL SH 1: 20000