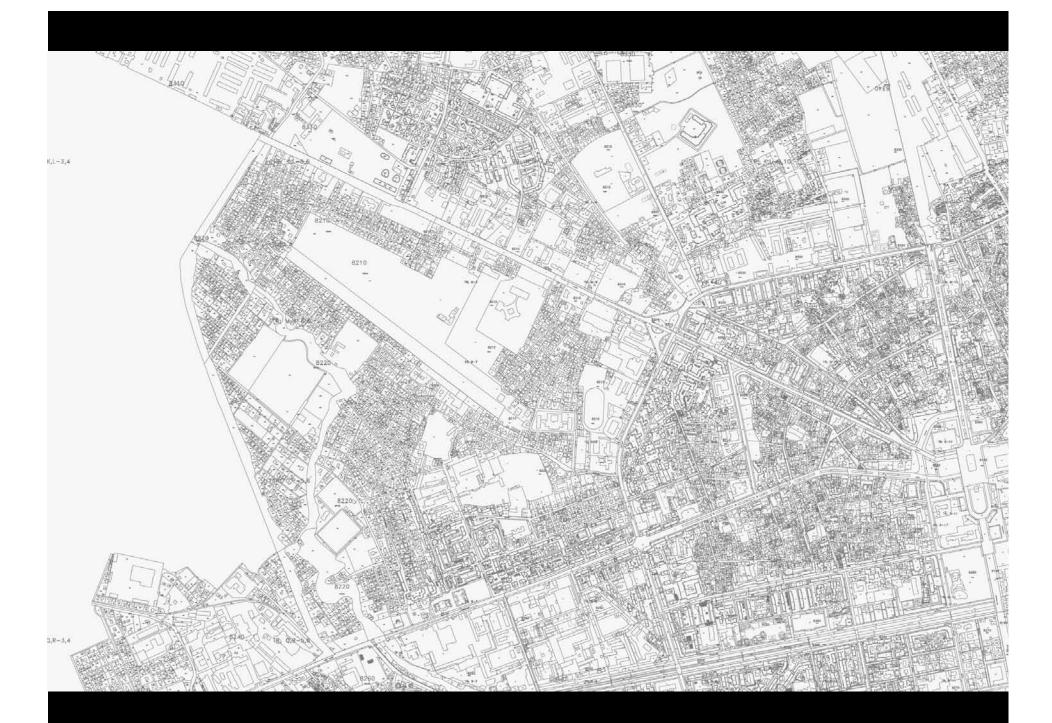

VIJAT KUFIZUESE TE ZONES INFORMALE NE NJESITE BASHKIAKE NR.6 DHE NR.7 (UNAZA E MADHE DHE FUSHA E AVIACIONIT)
PER TERRITORET ME SIPERFAQE 33 HA, 7.9HA, 10.7HA, 12.4HA.
SH 1:5000

SKEMA E VENDOSJES SE ZONES INFORMALE SH 1:20000

POZICIONI KADASTRAL SH 1: 20000