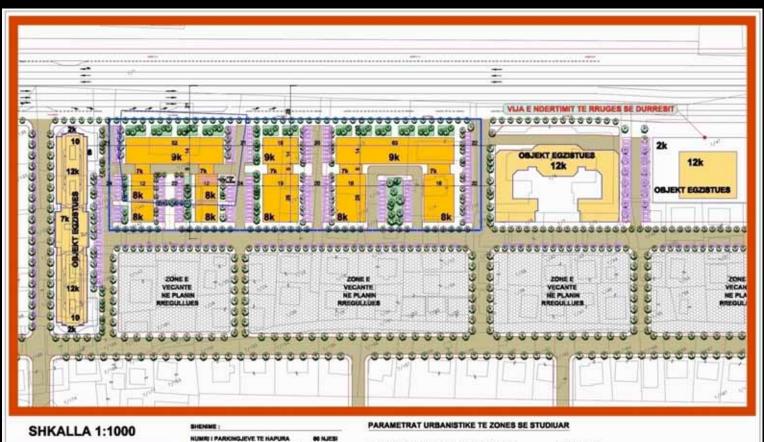

|        | NOA BE       | ABAM TOLINO |   |





PLANIMETRIA E STUDIMIT URBANISTIK PJESOR

HUMRI I PARKINGJEVE TE HAPURA HUMRI I PARKINGJEVE TE MEYLLIRA SPERFAGE BANINI GJITHBEJ SPERFAGE BANINI GJITHBEJ APARTAMENTE GJITHBEJ (100m2lap) HUMRI I BANOREYE (4 baning) KATET HENTOKESORE

360 NJESI

349 NJESE

1396 BANORE

2 KATE

34900 M2

26740 M2

11700 m2 SIP. E TRUALLIT TE MARRE NE STUDIM SIPERFAQJA E NDERTIMIT 4080 m2 KOEFICIENTI I SHFRYTEZIMIT TE TRUALLIT 35 % **KOEFICIENTI I PARKIMIT (440 poste)** 125 % KOEFICIENTI I PARKIMIT TE JASHTEM (80 poste) 22 % SIPERFAQJA E NDERTIMIT 25 m2/banore SIPERFAQJA E LIRE 5.5 m2/banore 4.4 m2/banore SIPERFAQJA TROTUARE E GJELBERIM INTENSITETI I NDERTIMIT TE BANIMIT 2.28

| DBJE           | erro :                | (C) 1000