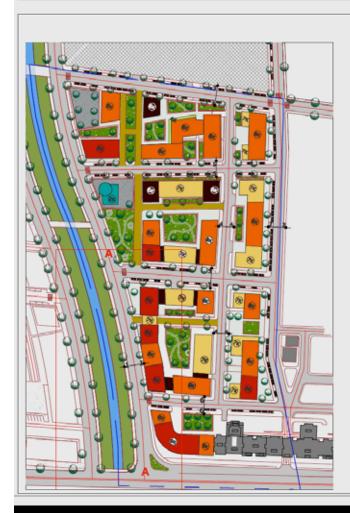

# STUDIM URBANISTIK PJESOR KUFIZUAR NGA RR. KAVAJES DHE LUMI LANA

# KRYETARI I K.RR.T. TE BASHKISE TIRANE

EDI RAMA

SHENIM: Aksi i rruges A-A si dhe njollet e objekteve pergjete 6j branda zones kufizuar me kontur, do te sakteschen pas miratimit ne KRRT te projektit teknik te ures ne rrugen e Kavajes, prane shkolles "Teknologijka".

PLANIMETRIA E STUDIMIT URBANISTIK PJESOR

HUMRI I PARKINGJEVE TE HAPURA HUMRI I PARKINGJEVE TE MEYLLIRA SPERFAGE BANINI GJITHBEJ SPERFAGE BANINI GJITHBEJ APARTAMENTE GJITHBEJ (100m2lap) HUMRI I BANOREYE (4 baning) KATET HENTOKESORE