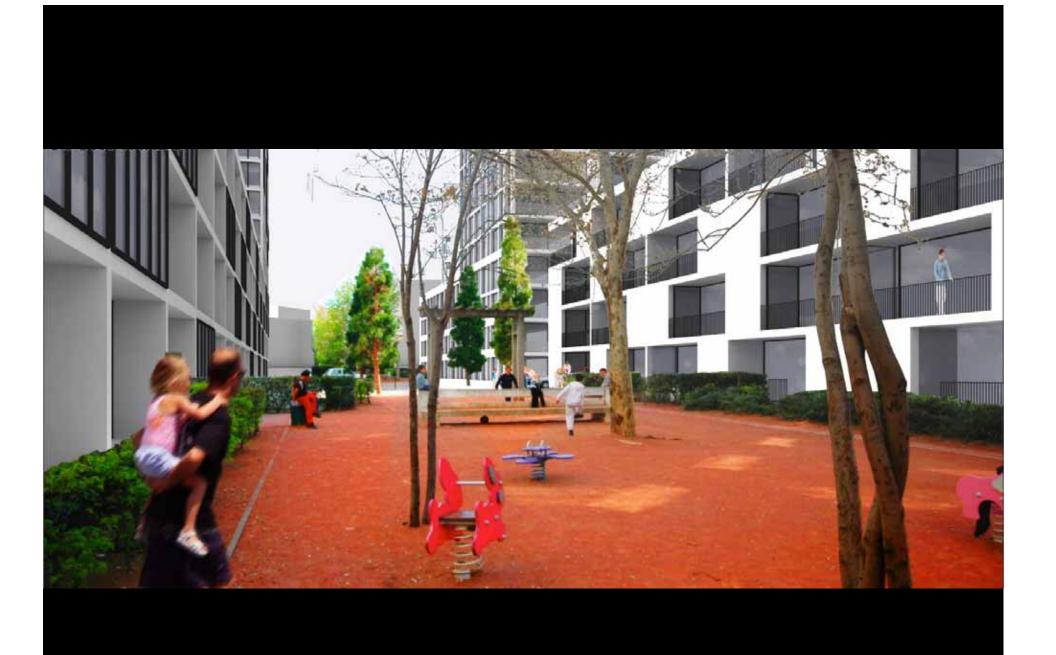

PLANIMETRIA E STUDIMIT URBANISTIK PJESOR

HUMRI I PARKINGJEVE TE HAPURA HUMRI I PARKINGJEVE TE MEYLLIRA SPERFAGE BANINI GJITHBEJ SPERFAGE BANINI GJITHBEJ APARTAMENTE GJITHBEJ (100m2lap) HUMRI I BANOREYE (4 baning) KATET HENTOKESORE

360 NJESI

349 NJESE

1396 BANORE

2 KATE

34900 M2

26740 M2

11700 m2 SIP. E TRUALLIT TE MARRE NE STUDIM SIPERFAQJA E NDERTIMIT 4080 m2 KOEFICIENTI I SHFRYTEZIMIT TE TRUALLIT 35 % **KOEFICIENTI I PARKIMIT (440 poste)** 125 % KOEFICIENTI I PARKIMIT TE JASHTEM (80 poste) 22 % SIPERFAQJA E NDERTIMIT 25 m2/banore SIPERFAQJA E LIRE 5.5 m2/banore 4.4 m2/banore SIPERFAQJA TROTUARE E GJELBERIM INTENSITETI I NDERTIMIT TE BANIMIT 2.28