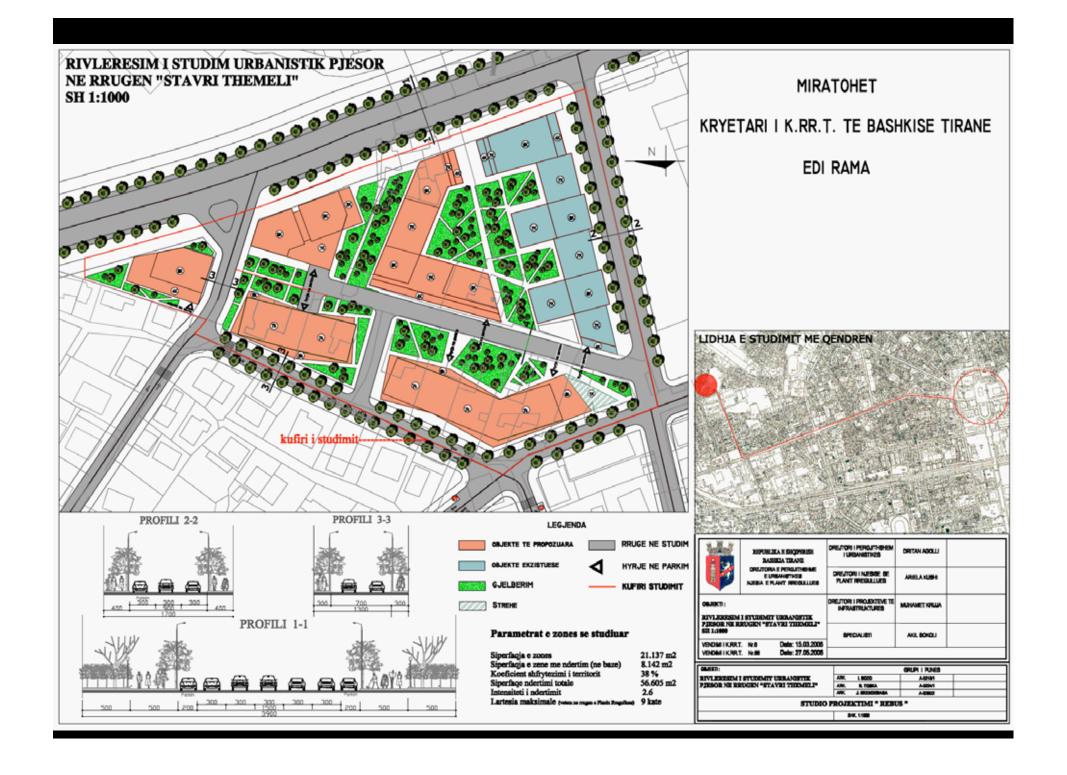

|        | NOA BE       | ABAM TOLINO |   |





PLANIMETRIA E STUDIMIT URBANISTIK PJESOR

HUMRI I PARKINGJEVE TE HAPURA HUMRI I PARKINGJEVE TE MEYLLIRA SPERFAGE BANINI GJITHBEJ SPERFAGE BANINI GJITHBEJ APARTAMENTE GJITHBEJ (100m2lap) HUMRI I BANOREYE (4 baning) KATET HENTOKESORE

360 NJESI

349 NJESE

1396 BANORE

2 KATE

34900 M2

26740 M2

11700 m2 SIP. E TRUALLIT TE MARRE NE STUDIM SIPERFAQJA E NDERTIMIT 4080 m2 KOEFICIENTI I SHFRYTEZIMIT TE TRUALLIT 35 % **KOEFICIENTI I PARKIMIT (440 poste)** 125 % KOEFICIENTI I PARKIMIT TE JASHTEM (80 poste) 22 % SIPERFAQJA E NDERTIMIT 25 m2/banore SIPERFAQJA E LIRE 5.5 m2/banore 4.4 m2/banore SIPERFAQJA TROTUARE E GJELBERIM INTENSITETI I NDERTIMIT TE BANIMIT 2.28

| DBJE           | erro :                | (C) 1000