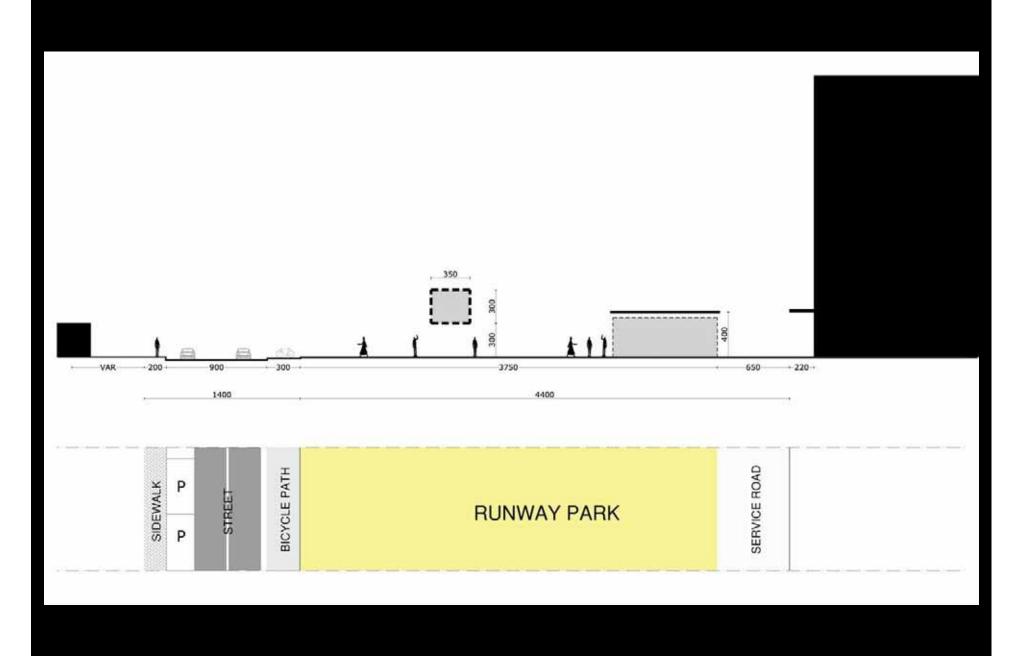

.

ALTERNATION SCAPES

The space between the fulfillings is an observation of an other section of the probability of the section of th

TON

MARK TO MULE. Automolis Trans - Dome. doi: 0. Kaster No. -200-47-2007 124

BISTANCES

CicyFörscer



The half smarture is in previous pro-grammatically res-trait, enough for the large proceditions of the united material. The impressional design of the processmal previous footbase is a previous footbase for affices.



From the ment med (commenting to the fertiary removed) one way to be seen and the partners of the resident comments of the partners of the resident comments of the partners of the resident comments.

















## 



**KM\_RUNWAYPARK** 

**URBAN ANALYSIS** 

CONCEPT

PROGRAM DESIGN

A T E N A S T U D I O



**ACTIVITY** USERS





















B21

U12-09



INFRASTRUKTURE RRUGGRE OHE HEKURUDHORE