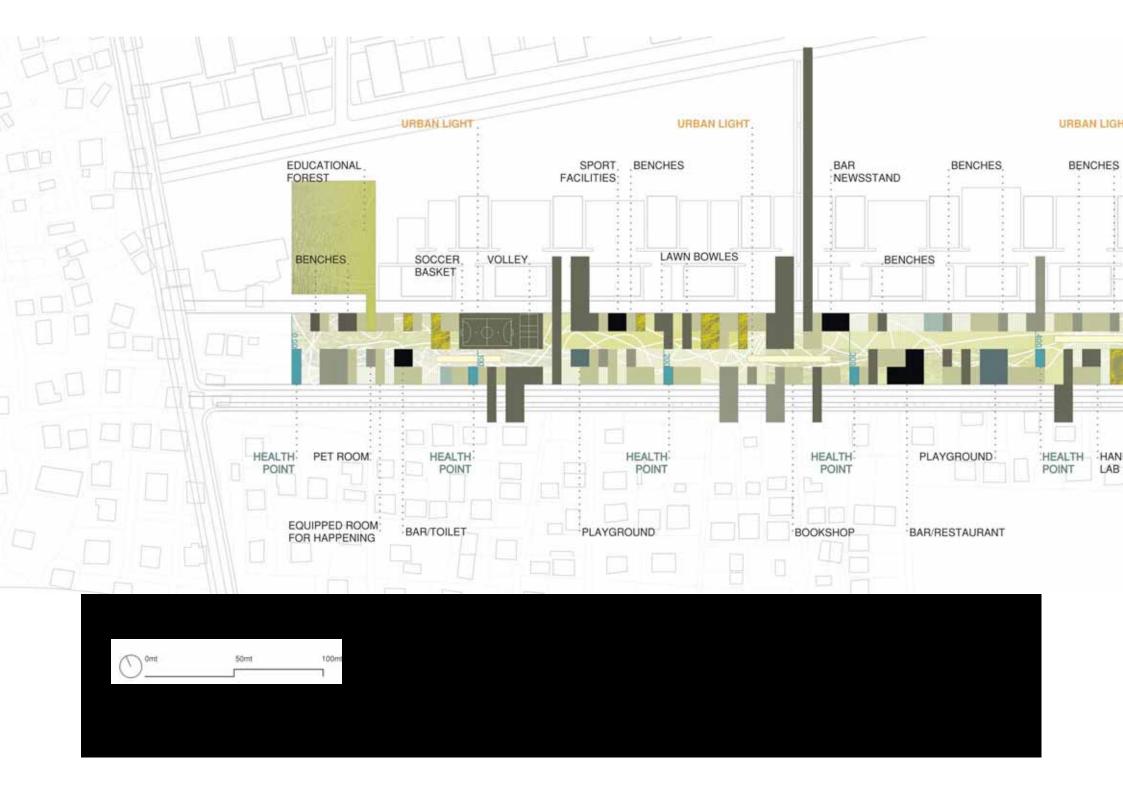

LTERNATION SCAPES

The space between the fulfillings is an observation of an other section of the probability of the section of th

TON

MARK TO MULE. Automolis Trans - Dome. doi: 0. Kaster No. -200-47-2007 124

BISTANCES

CicyFörscer



The half smarture is in previous pro-grammatically res-trait, enough for the large proceditions of the united material. The impressional design of the processmal previous footbase is a previous footbase for affices.



From the ment med (commenting to the fertiary removed) one way to be seen and the partners of the resident comments of the partners of the resident comments of the partners of the resident comments.

















## 



**KM\_RUNWAYPARK** 

**URBAN ANALYSIS** 

CONCEPT

PROGRAM DESIGN

A T E N A S T U D I O



**ACTIVITY** USERS





















B21

U12-09



INFRASTRUKTURE RRUGGRE OHE HEKURUDHORE