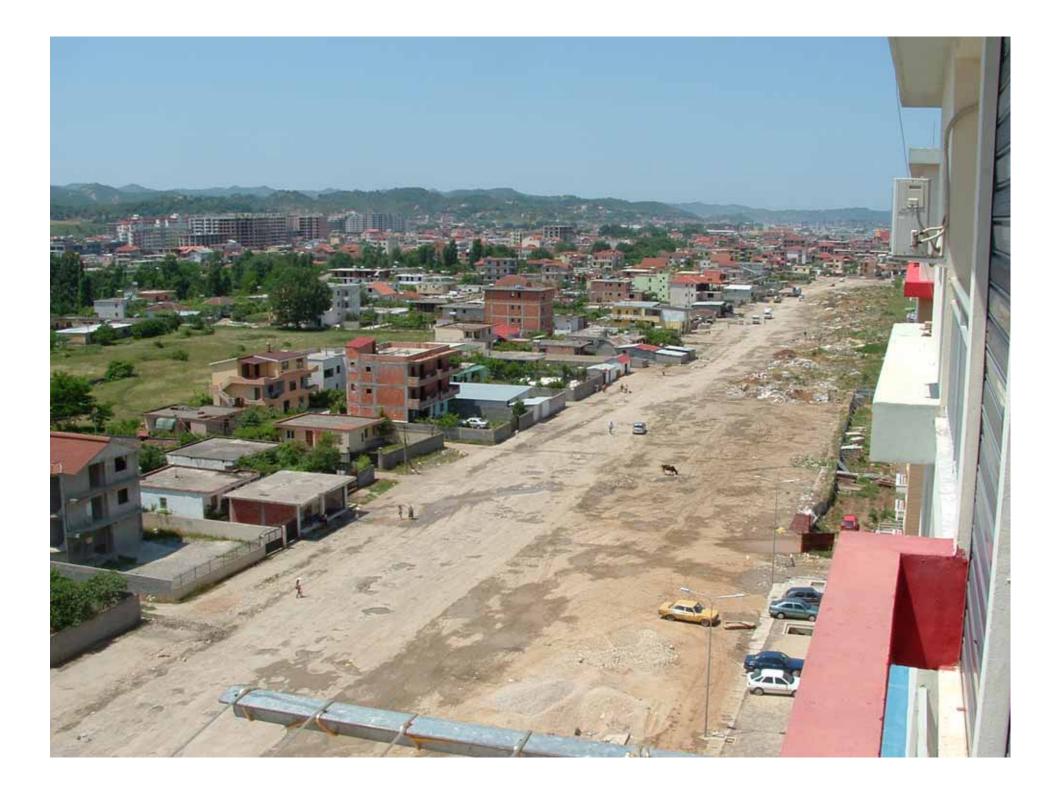

# STUDIM URBANISTIK PJESOR KUFIZUAR NGA RR. KAVAJES DHE LUMI LANA

# KRYETARI I K.RR.T. TE BASHKISE TIRANE

EDI RAMA

SHENIM: Aksi i rruges A-A si dhe njollet e objekteve pergjete 6j branda zones kufizuar me kontur, do te sakteschen pas miratimit ne KRRT te projektit teknik te ures ne rrugen e Kavajes, prane shkolles "Teknologijka".