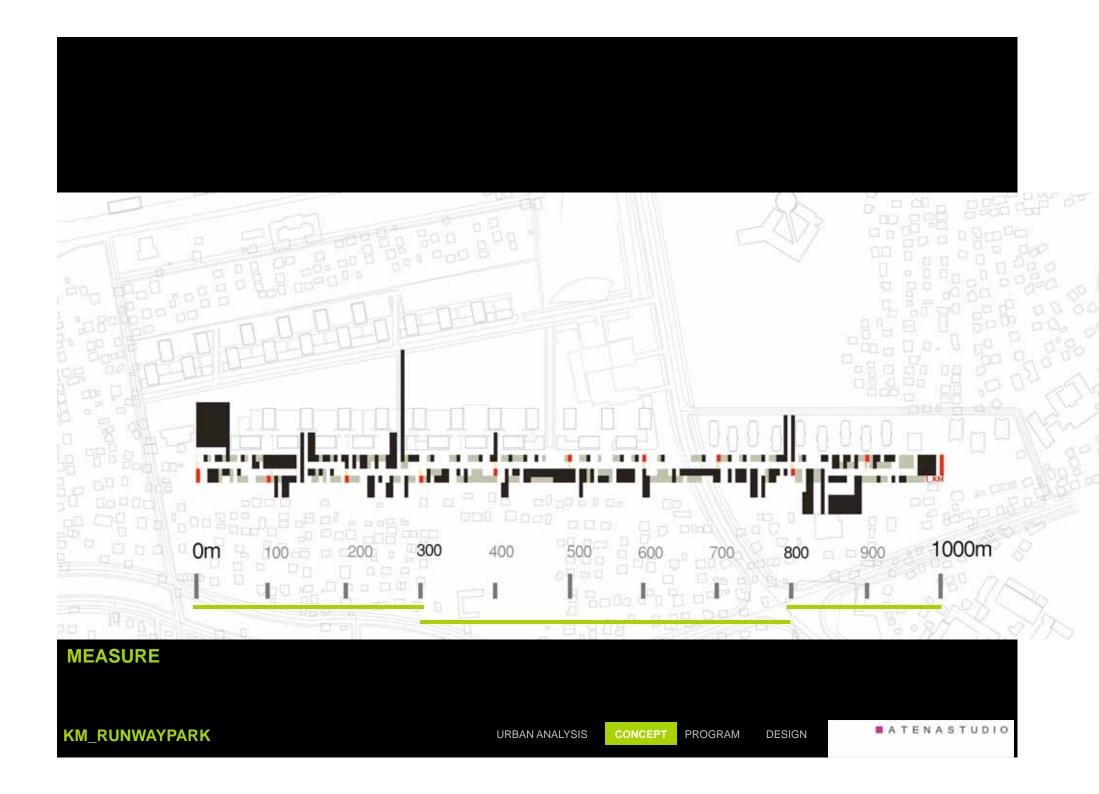

ograms and public programs.

ALTERNATION SCAPES

The space between the fulfillings is an observation of an other section of the probability of the section of th

TON

MARK TO MULE. Automolis Trans - Dome. doi: 0. Kaster No. -200-47-2007 124

BISTANCES

CicyFörscer



The half smarture is in previous pro-grammatically res-trait, enough for the large proceditions of the united material. The impressional design of the processmal previous footbase is a previous footbase for affices.



From the ment med (commenting to the fertiary removed) one way to be seen and the partners of the resident comments of the partners of the resident comments of the partners of the resident comments.

















## 



**KM\_RUNWAYPARK** 

**URBAN ANALYSIS** 

CONCEPT

PROGRAM DESIGN

A T E N A S T U D I O



**ACTIVITY** USERS





















B21

U12-09



INFRASTRUKTURE RRUGGRE OHE HEKURUDHORE