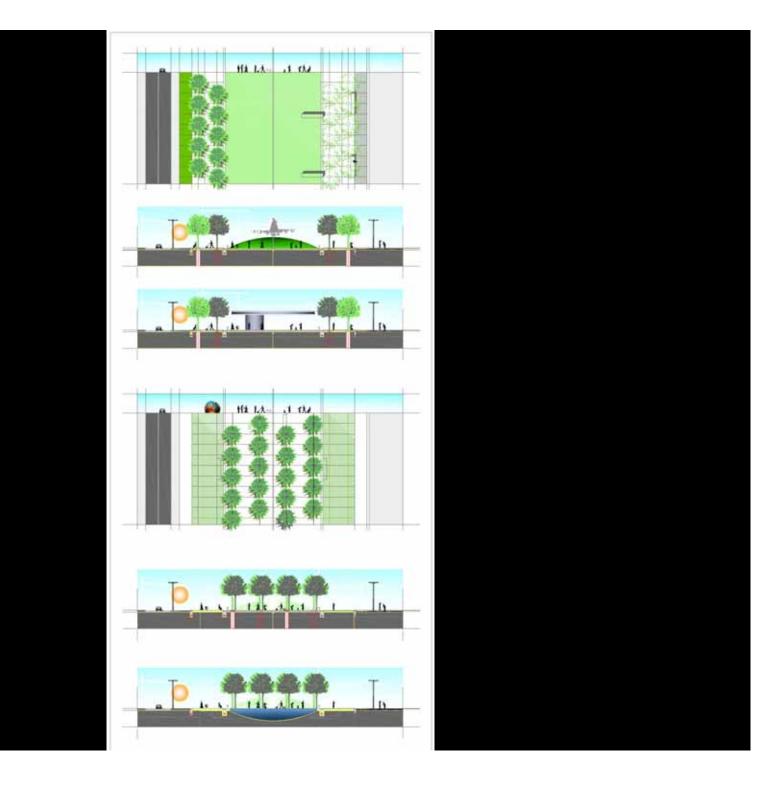

he major access made falls through the area, being absented to large within the broad and public programs and public programs.

ALTERNATION SCAPES

The space between the fulfillings is an observation of an other section of the probability of the section of th

TON

MARK TO MULE. Automolis Trans - Dome. doi: 0. Kaster No. -200-47-2007 124

BISTANCES

CicyFörscer



The half smarture is in previous pro-grammatically res-trait, enough for the large proceditions of the united material. The impressional design of the processmal previous footbase is a previous footbase for affices.



From the ment med (commenting to the fertiary removed) one way to be seen and the partners of the resident comments of the partners of the resident comments of the partners of the resident comments.

















## 



**KM\_RUNWAYPARK** 

**URBAN ANALYSIS** 

CONCEPT

PROGRAM DESIGN

A T E N A S T U D I O



**ACTIVITY** USERS





















B21

U12-09



INFRASTRUKTURE RRUGGRE OHE HEKURUDHORE