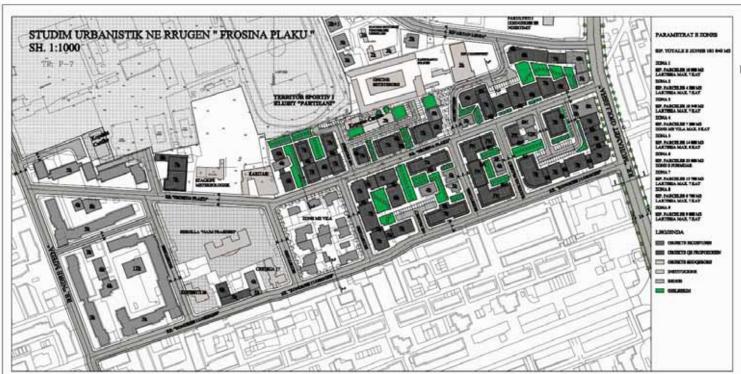

# TE DHENA TE PERGUTHSHIME

20NA | 5p. tot - 18 300 m2 5p.nd - 6 170 m2 5p.ng + m - 12 130 m2 Koof. - 33 %

20NA 2 5p. tot - 12 300 m2 5p. nd - 4 610 m2 5p. qp+ m - 7 690 m2 Koel. - 37 %

2044 3 5p. tot - 2 200 m2 5p. nd - 530 m2 5p. gyter - 1 670 m2 Koef. - 24%

20NA 4 5p. tot - 13 250 m2 5p. nd - 5 560 m2 5p. g+rr - 7 690 m2 Koel. - 41%

ZONA NE TERESI 20MA NC TOYEDS 5p. tot. 9.7 hs 5p. tot. 4. - 32 700 m2 - 3.3 hs 5p. tot. gyer - 56 900 m2 Kost. - 36% + C - 2 600 m2 Nr. i spart. - 2 400 Nr. i ban. - 7 200

SHENIM - RUPLITE E MENZONAVE JANE AKSET E RRUGEVE PERMETRALE RRETH TYRE

20NA 5 5p. tot - 23 800 m2 5p. nd - 9 264 m2 5p. g+m - 14 536 m2 Koof. - 39%

20NA 6 5p. tot -9 070 m2 5p. nd. - 3 130 m2 5p.ag+rr - 5 940 m2 Koef. - 35 %

20NA 7 5p. tot - 2 190 m2 5p.nd - 470 m2 5p. g+rr - 1 720 m2 Koef. - 21%

20NA 8 5p. tot - 9 650 m2 5p. nd - 2 940 m2 5p. g+rr - 6 7 10 m2 Koef, - 30 %