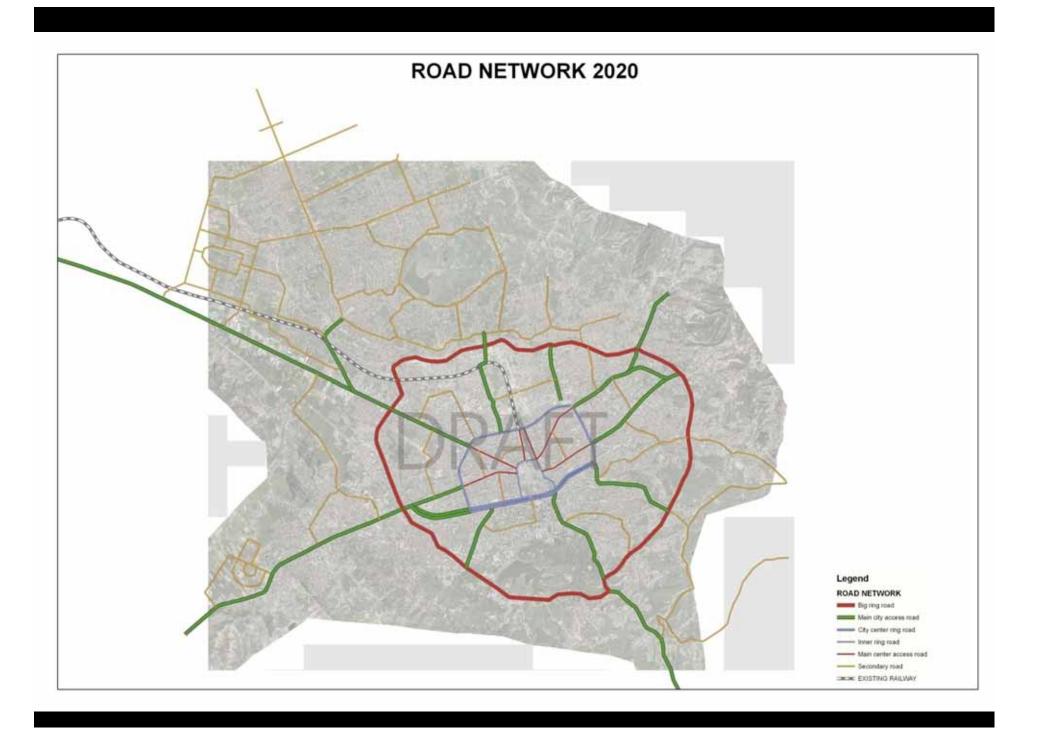

ON SCAPES

The space between the fulfillings is an observation of an other section of the probability of the section of th

TON

MARK TO MULE. Automolis Trans - Dome. doi: 0. Kaster No. -200-47-2007 124

BISTANCES

CicyFörscer



The half smarture is in previous pro-grammatically res-trait, enough for the large proceditions of the united material. The impressional design of the processmal previous footbase is a previous footbase for affices.



From the ment med (commenting to the fertiary removed) one way to be seen and the partners of the resident comments of the partners of the resident comments of the partners of the resident comments.

















## 



**KM\_RUNWAYPARK** 

**URBAN ANALYSIS** 

CONCEPT

PROGRAM DESIGN

A T E N A S T U D I O



**ACTIVITY** USERS





















B21

U12-09



INFRASTRUKTURE RRUGGRE OHE HEKURUDHORE