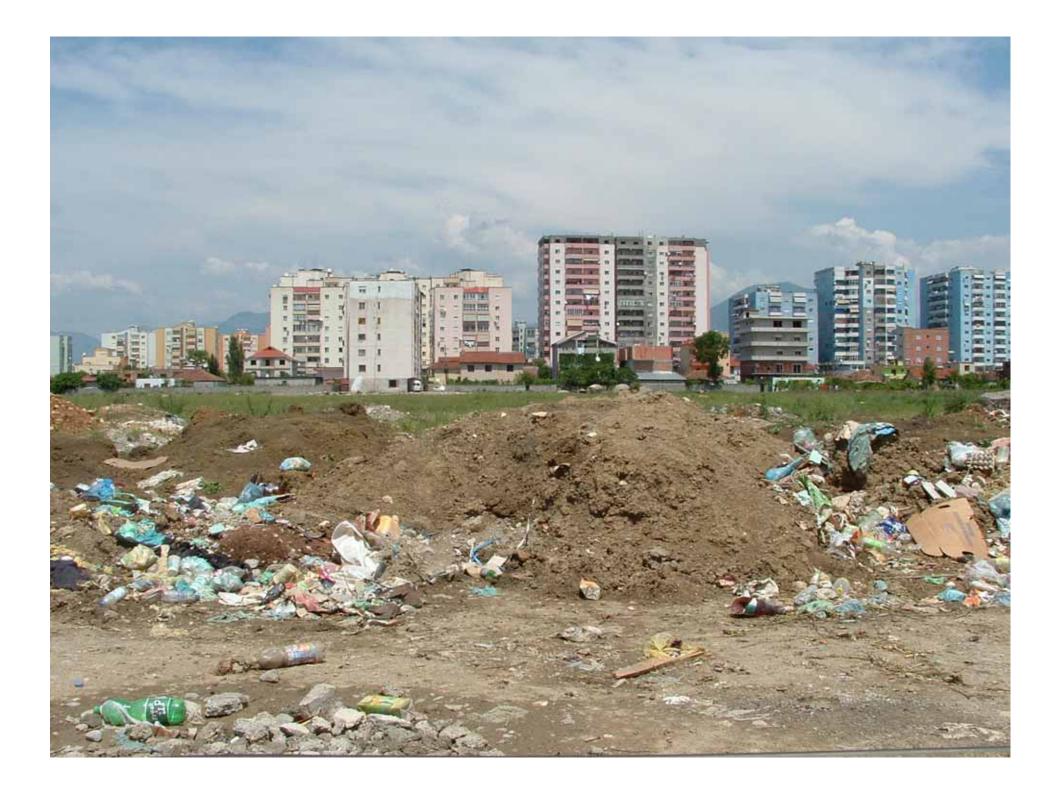

VIJAT KUFIZUESE TE ZONES INFORMALE NE NJESITE BASHKIAKE NR.6 DHE NR.7 (UNAZA E MADHE DHE FUSHA E AVIACIONIT)
PER TERRITORET ME SIPERFAQE 33 HA, 7.9HA, 10.7HA, 12.4HA.
SH 1:5000

SKEMA E VENDOSJES SE ZONES INFORMALE SH 1:20000