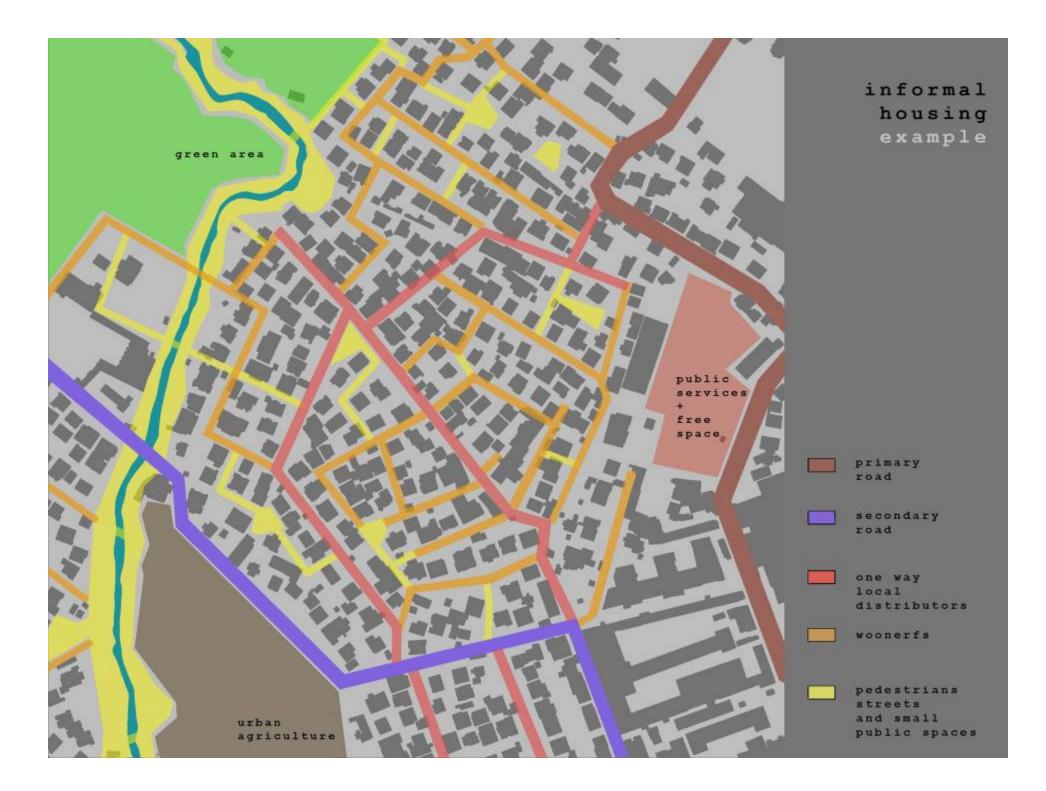

#### informal areas

tools - means

- large scale
- intense circulation heavy vehicles
- bus line (to serve inhabitants of central area)
- wide pavements
- bicycle line

primary road

- smaller scale but still wide (asfalt)
- less circulation
- no bus
- 2 way
- wide pavements

#### secondary roads

- small scale (asfalt)
- mild circulation
- one way

one way local distributor roads

one way local distributor roads

- small scale (paved)
- mainly for pedestrians
- entrance of vehicles to serve inhabitants
- very mild circulation
- plantation

woonerfs

woonerfs

- small scale (paved)
- only for pedestrians
- plantation

pedestrian steets

pedestrian steets

informal housing area example

poles of life

connections with surrounding neighborhoods