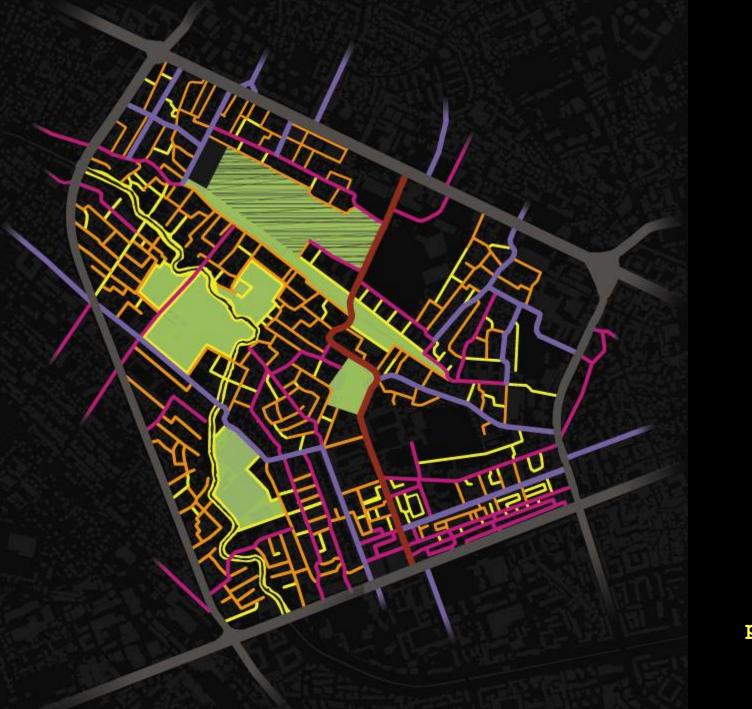

### existing poles of life

commercial

neighborhood

### points of intervention

void -airport strip

alternative uses of the void

ducationa

nstituti

big scale park (refers to the whole city)

formed green space and
 squares with public buildings
 (youth center, cultural center,
 services, etc.)