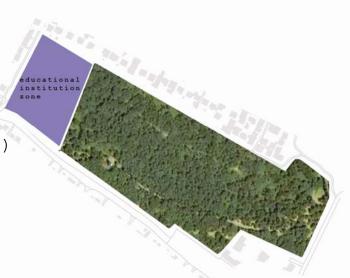

### points of intervention

void -airport strip

alternative uses of the void

ducationa

nstituti

big scale park (refers to the whole city)

formed green space and
 squares with public buildings
 (youth center, cultural center,
 services, etc.)

## educational area (north-east boundary)