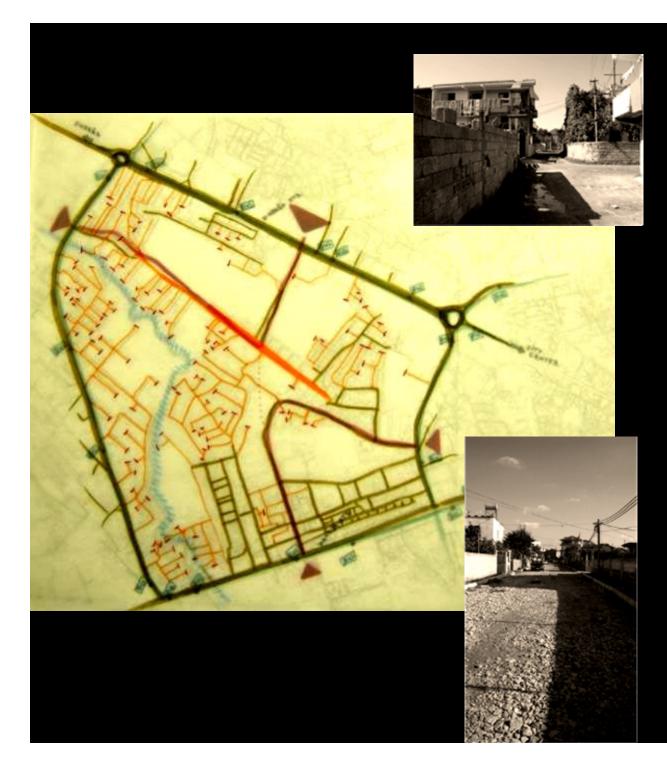

#### informal areas

tools - means

- large scale
- intense circulation heavy vehicles
- bus line (to serve inhabitants of central area)
- wide pavements
- bicycle line

primary road

- smaller scale but still wide (asfalt)
- less circulation
- no bus
- 2 way
- wide pavements

#### secondary roads

- small scale (asfalt)
- mild circulation
- one way

one way local distributor roads

one way local distributor roads

- small scale (paved)
- mainly for pedestrians
- entrance of vehicles to serve inhabitants
- very mild circulation
- plantation

woonerfs

woonerfs

- small scale (paved)
- only for pedestrians
- plantation

pedestrian steets

pedestrian steets

informal housing area example

poles of life

connections with surrounding neighborhoods