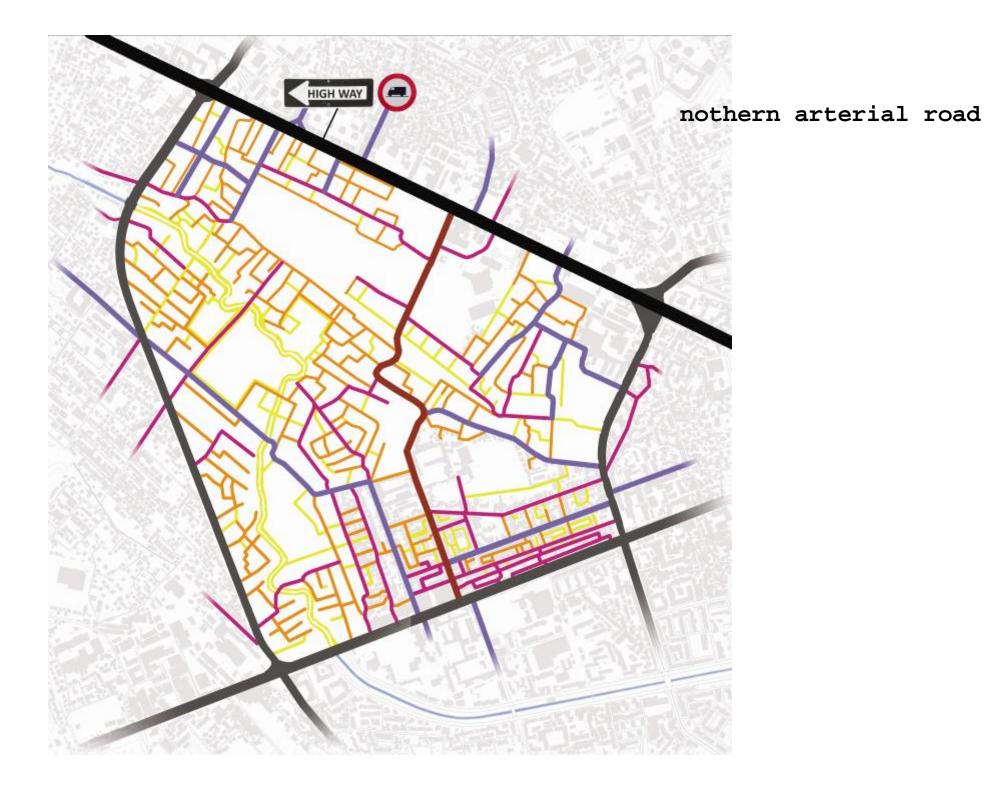

### circulation & boundaries

external:

2 main avenues
2 parts of the city rings
volumes of high-rise buildings

internal:

river Lana volumes of high-rise buildings big voids

boundaries