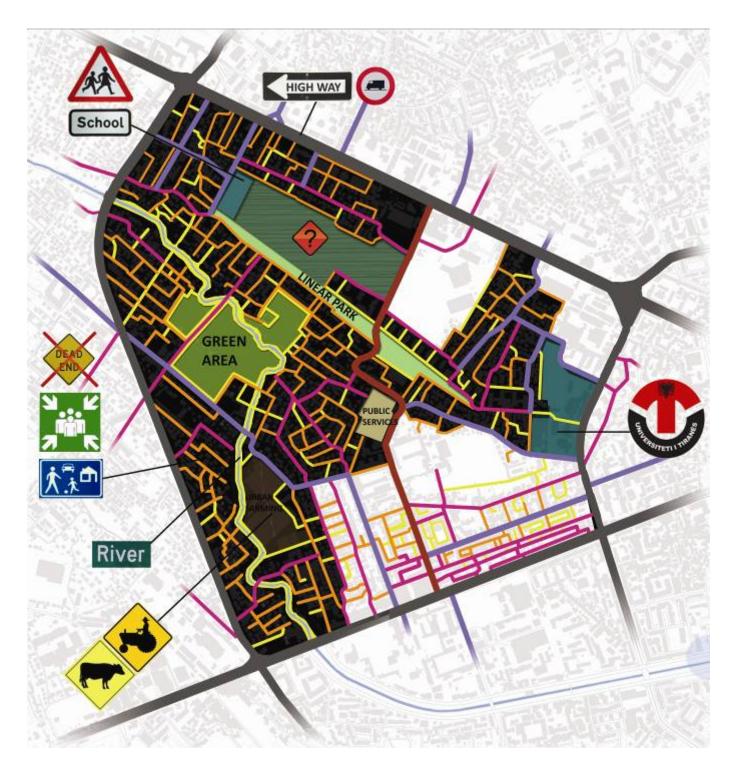

#### informal areas

tools - means

- large scale
- intense circulation heavy vehicles
- bus line (to serve inhabitants of central area)
- wide pavements
- bicycle line

primary road

- smaller scale but still wide (asfalt)
- less circulation
- no bus
- 2 way
- wide pavements

#### secondary roads

- small scale (asfalt)
- mild circulation
- one way

one way local distributor roads

one way local distributor roads

- small scale (paved)
- mainly for pedestrians
- entrance of vehicles to serve inhabitants
- very mild circulation
- plantation

woonerfs

woonerfs

- small scale (paved)
- only for pedestrians
- plantation

pedestrian steets

pedestrian steets

informal housing area example

poles of life

connections with surrounding neighborhoods