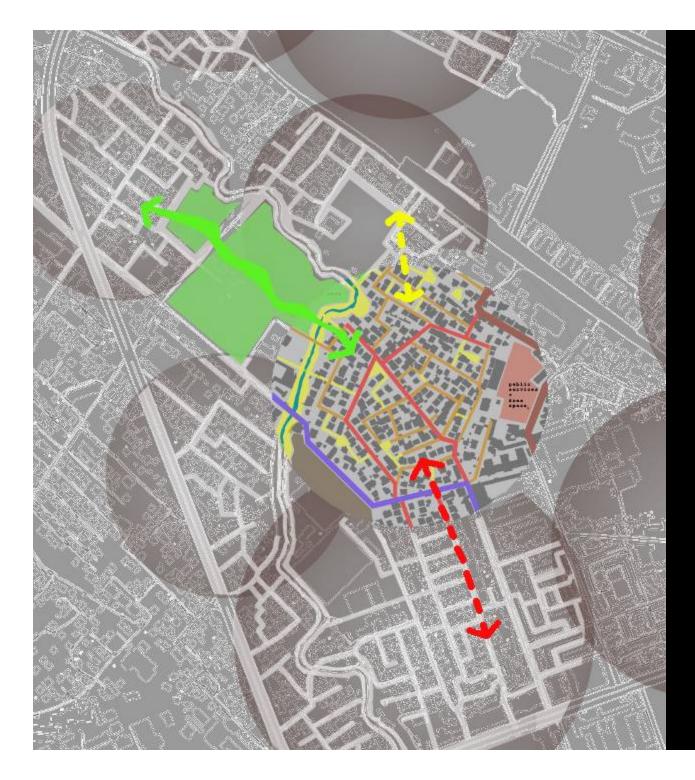

### circulation & boundaries

external:

2 main avenues
2 parts of the city rings
volumes of high-rise buildings

internal:

river Lana volumes of high-rise buildings big voids

boundaries

### disconnectivity

### existing poles of life

commercial

neighborhood

### points of intervention

void -airport strip

alternative uses of the void

ducationa

nstituti

big scale park (refers to the whole city)

formed green space and
 squares with public buildings
 (youth center, cultural center,
 services, etc.)

residential area and green spaces

Lana river

## educational area (north-east boundary)