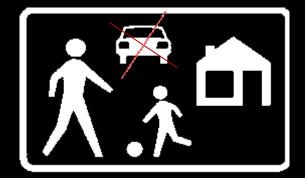

woonerfs

woonerfs

- small scale (paved)
- only for pedestrians
- plantation

pedestrian steets

pedestrian steets

informal housing area example

poles of life

connections with surrounding neighborhoods