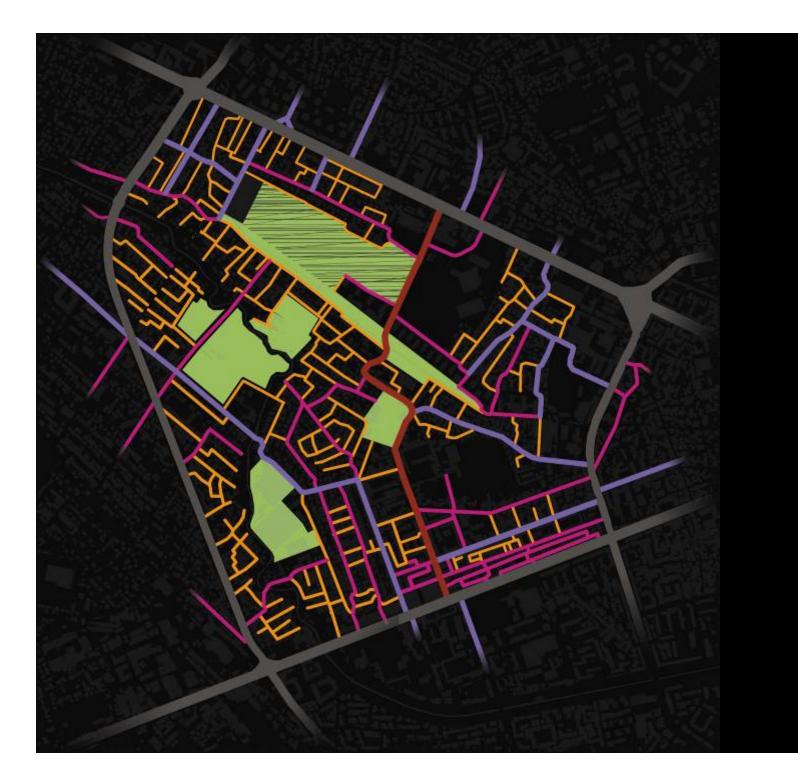

### circulation & boundaries

external:

2 main avenues
2 parts of the city rings
volumes of high-rise buildings

internal:

river Lana volumes of high-rise buildings big voids

boundaries

### disconnectivity

### existing poles of life

commercial

neighborhood

### points of intervention

void -airport strip

alternative uses of the void

ducationa

nstituti

big scale park (refers to the whole city)

formed green space and
 squares with public buildings
 (youth center, cultural center,
 services, etc.)

residential area and green spaces

Lana river

## educational area (north-east boundary)