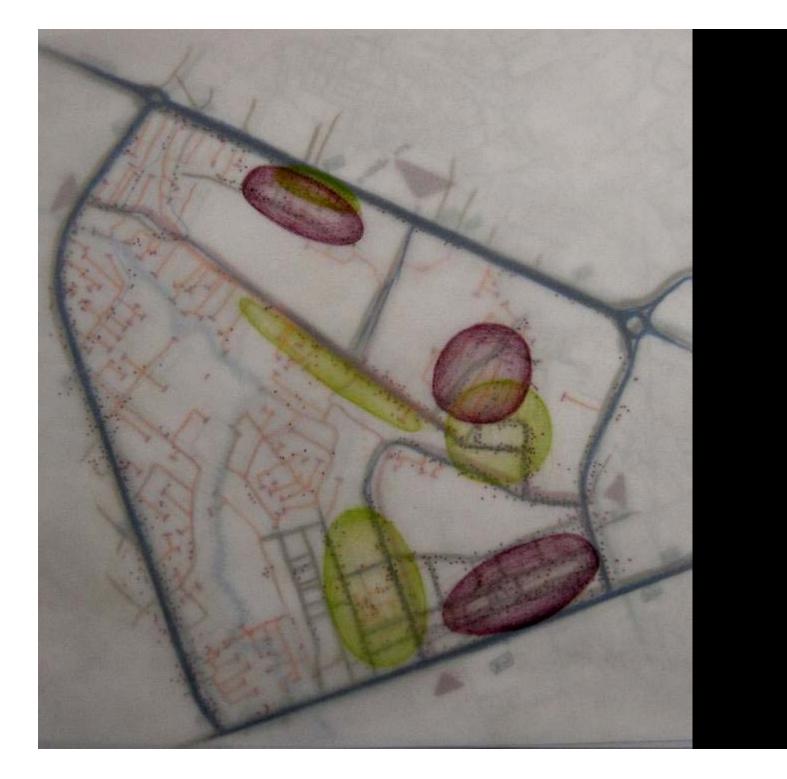

# overcoming boundaries

### circulation & boundaries





external:

2 main avenues
2 parts of the city rings
volumes of high-rise buildings

internal:

river Lana volumes of high-rise buildings big voids

boundaries



### disconnectivity







### existing poles of life

commercial

neighborhood

### points of intervention







void -airport strip

alternative uses of the void

ducationa

nstituti

big scale park (refers to the whole city)



formed green space and
 squares with public buildings
 (youth center, cultural center,
 services, etc.)



residential area and green spaces



Lana river





## educational area (north-east boundary)



#### informal areas

tools - means

- large scale
- intense circulation heavy vehicles
- bus line (to serve inhabitants of central area)
- wide pavements
- bicycle line





primary road



- smaller scale but still wide (asfalt)
- less circulation
- no bus
- 2 way
- wide pavements





#### secondary roads



- small scale (asfalt)
- mild circulation
- one way





one way local distr