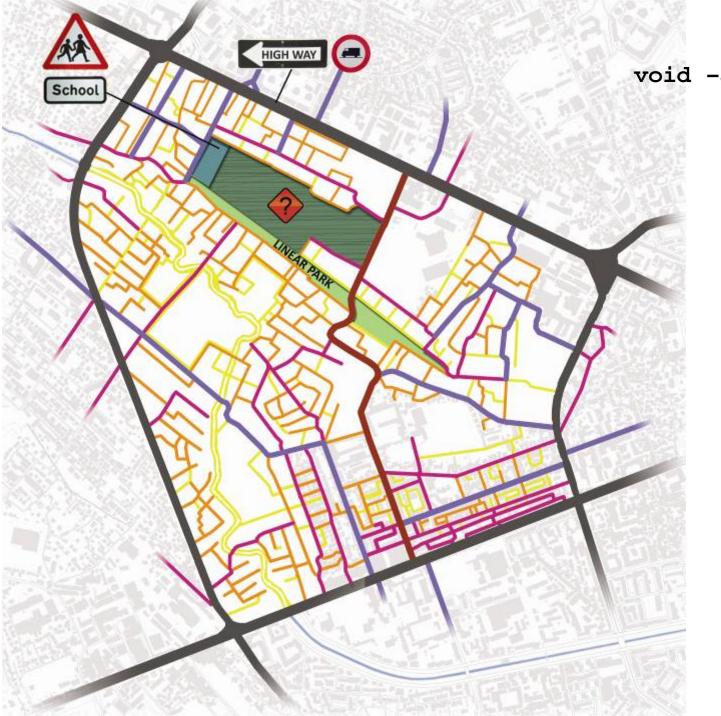

### points of intervention

void -airport strip

alternative uses of the void

ducationa

nstituti

big scale park (refers to the whole city)

formed green space and
 squares with public buildings
 (youth center, cultural center,
 services, etc.)

residential area and green spaces

Lana river

## educational area (north-east boundary)