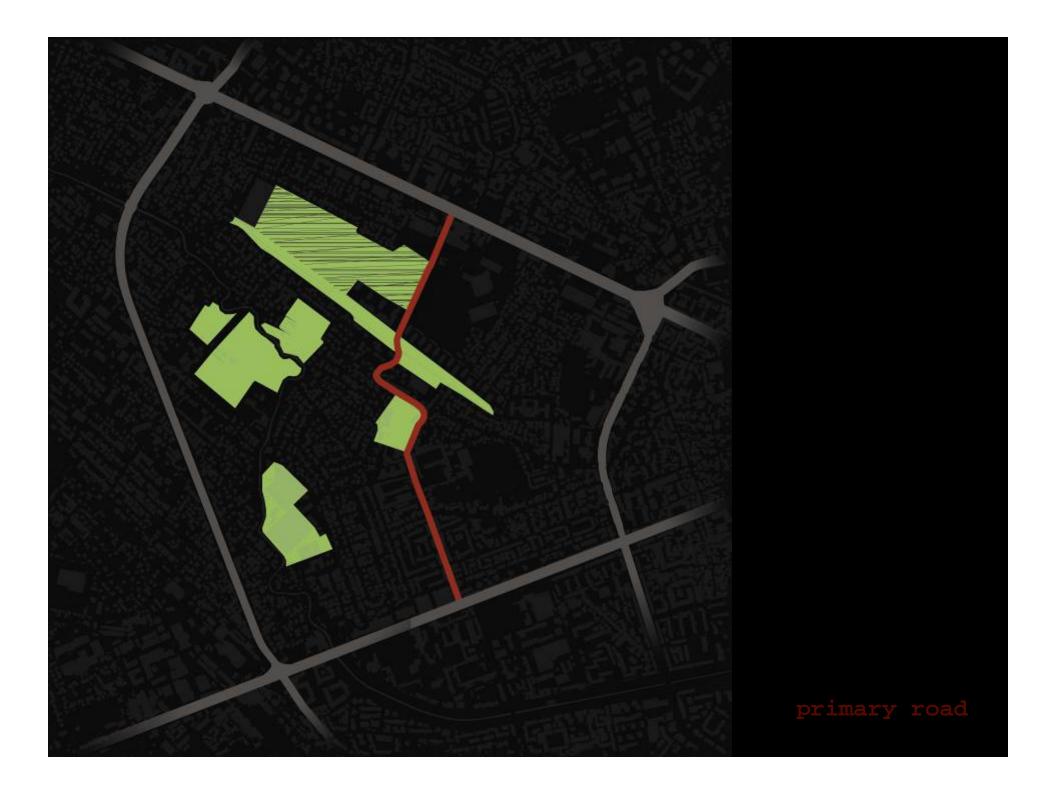

### points of intervention

void -airport strip

alternative uses of the void

ducationa

nstituti

big scale park (refers to the whole city)

formed green space and
 squares with public buildings
 (youth center, cultural center,
 services, etc.)