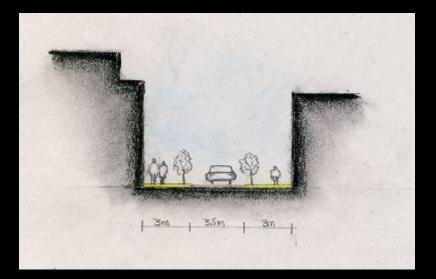

#### informal areas

tools - means

- large scale
- intense circulation heavy vehicles
- bus line (to serve inhabitants of central area)
- wide pavements
- bicycle line

primary road

- smaller scale but still wide (asfalt)
- less circulation
- no bus
- 2 way
- wide pavements