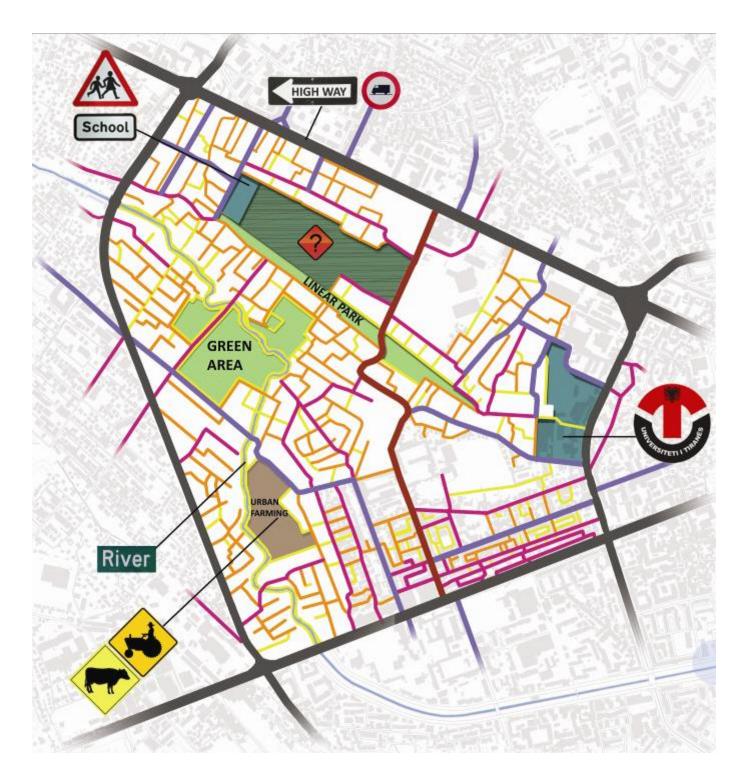

### points of intervention

void -airport strip

alternative uses of the void

ducationa

nstituti

big scale park (refers to the whole city)

formed green space and
 squares with public buildings
 (youth center, cultural center,
 services, etc.)

residential area and green spaces

Lana river

## educational area (north-east boundary)