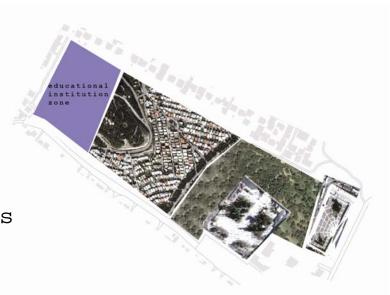

### points of intervention

void -airport strip

alternative uses of the void

ducationa

nstituti

big scale park (refers to the whole city)

formed green space and
 squares with public buildings
 (youth center, cultural center,
 services, etc.)

## educational area (north-east boundary)