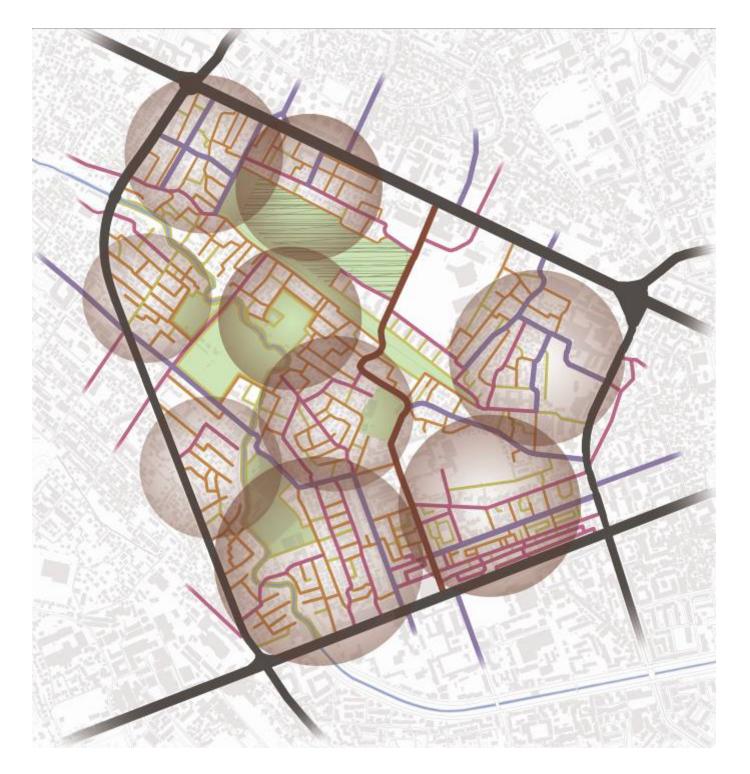

en spaces



Lana river





## educational area (north-east boundary)



#### informal areas

tools - means

- large scale
- intense circulation heavy vehicles
- bus line (to serve inhabitants of central area)
- wide pavements
- bicycle line





primary road



- smaller scale but still wide (asfalt)
- less circulation
- no bus
- 2 way
- wide pavements





#### secondary roads



- small scale (asfalt)
- mild circulation
- one way





one way local distributor roads



one way local distributor roads

- small scale (paved)
- mainly for pedestrians
- entrance of vehicles to serve inhabitants
- very mild circulation
- plantation





woonerfs



woonerfs

- small scale (paved)
- only for pedestrians
- plantation





pedestrian steets



pedestrian steets

informal housing area example



poles of life













connections with surrounding neighborhoods