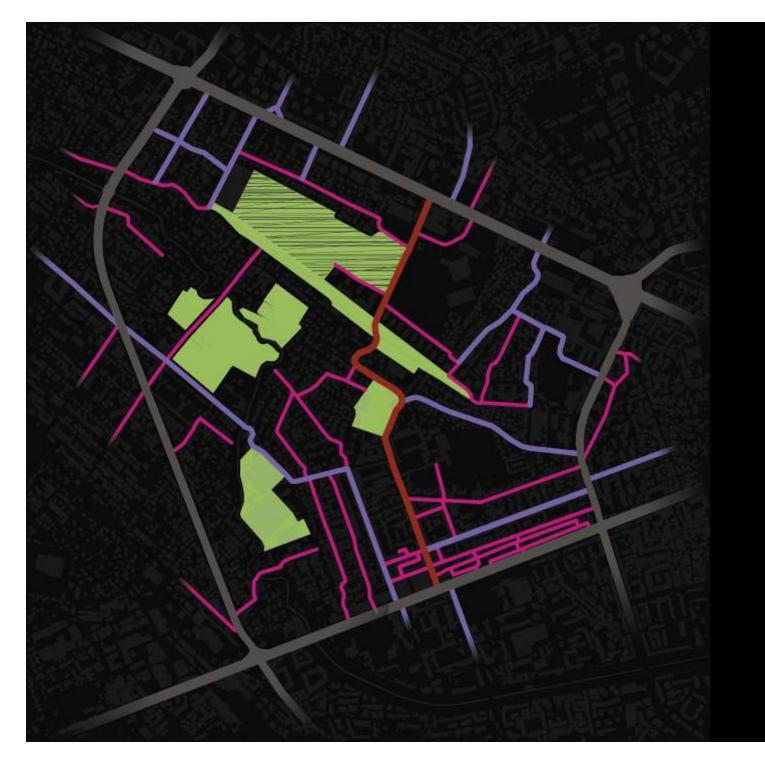

woonerfs

woonerfs

- small scale (paved)
- only for pedestrians
- plantation

pedestrian steets

pedestrian steets

informal housing area example

poles of life

connections with surrounding neighborhoods