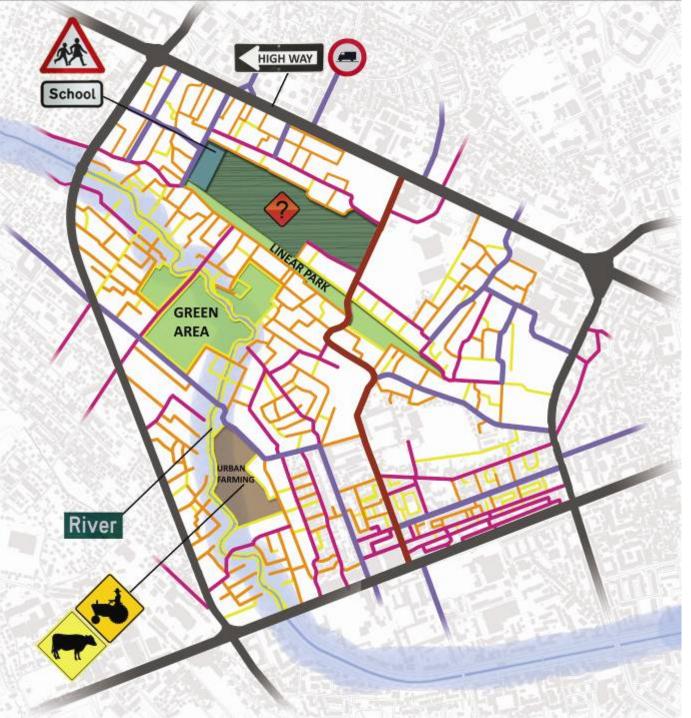

### points of intervention

void -airport strip

alternative uses of the void

ducationa

nstituti

big scale park (refers to the whole city)

formed green space and
 squares with public buildings
 (youth center, cultural center,
 services, etc.)

residential area and green spaces

Lana river

## educational area (north-east boundary)