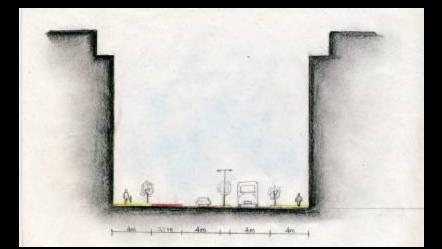

#### informal areas

tools - means

- large scale
- intense circulation heavy vehicles
- bus line (to serve inhabitants of central area)
- wide pavements
- bicycle line

primary road

- smaller scale but still wide (asfalt)
- less circulation
- no bus
- 2 way
- wide pavements