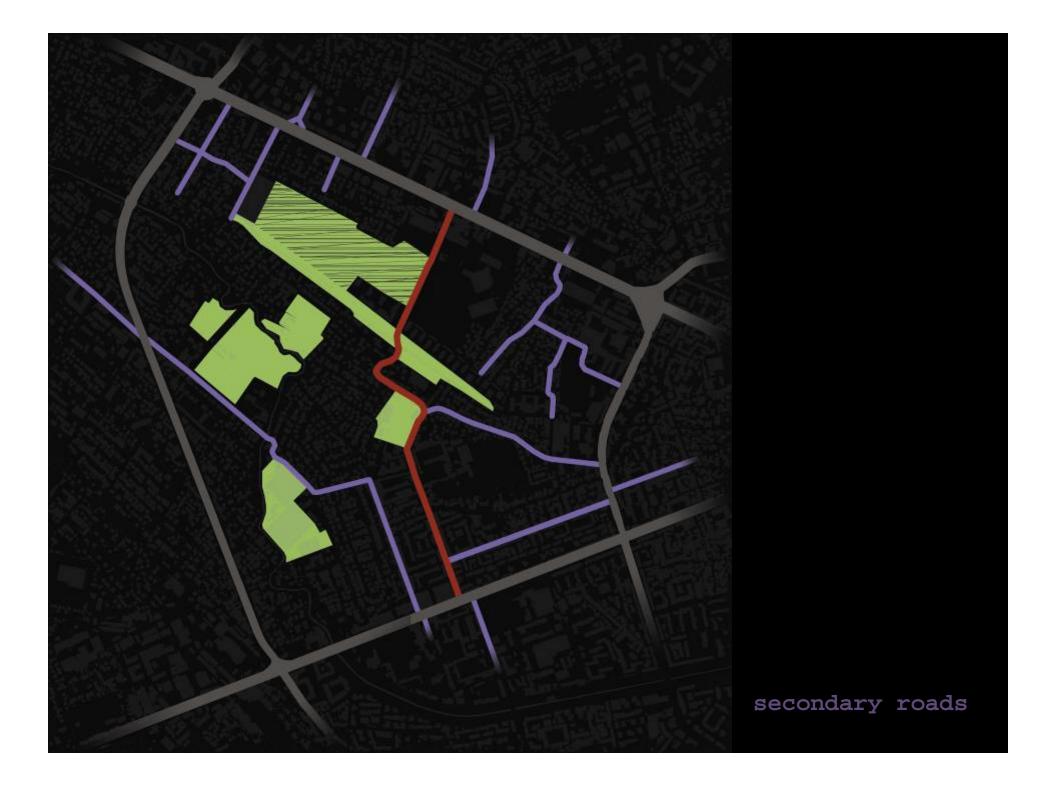

#### secondary roads

- small scale (asfalt)
- mild circulation
- one way

one way local distributor roads

one way local distributor roads

- small scale (paved)
- mainly for pedestrians
- entrance of vehicles to serve inhabitants
- very mild circulation
- plantation