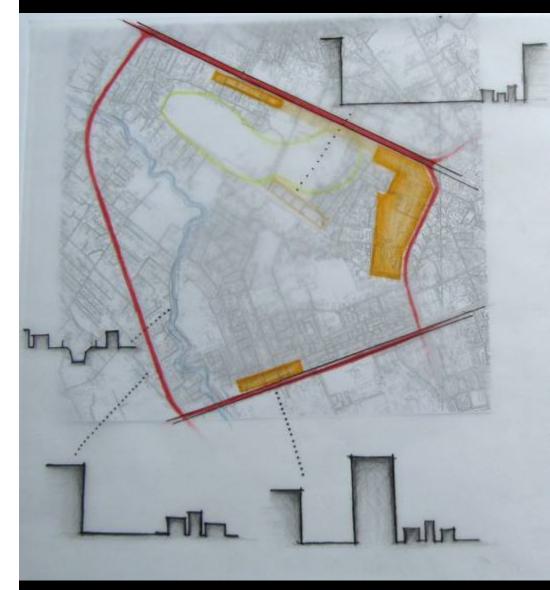

### circulation & boundaries

external:

2 main avenues
2 parts of the city rings
volumes of high-rise buildings

internal:

river Lana volumes of high-rise buildings big voids

boundaries

### disconnectivity

### existing poles of life

commercial

neighborhood

### points of intervention

void -airport strip

alternative uses of the void

ducationa

nstituti

big scale park (refers to the whole city)

formed green space and
 squares with public buildings
 (youth center, cultural center,
 services, etc.)

residential area and green spaces

Lana river

## educational area (north-east boundary)