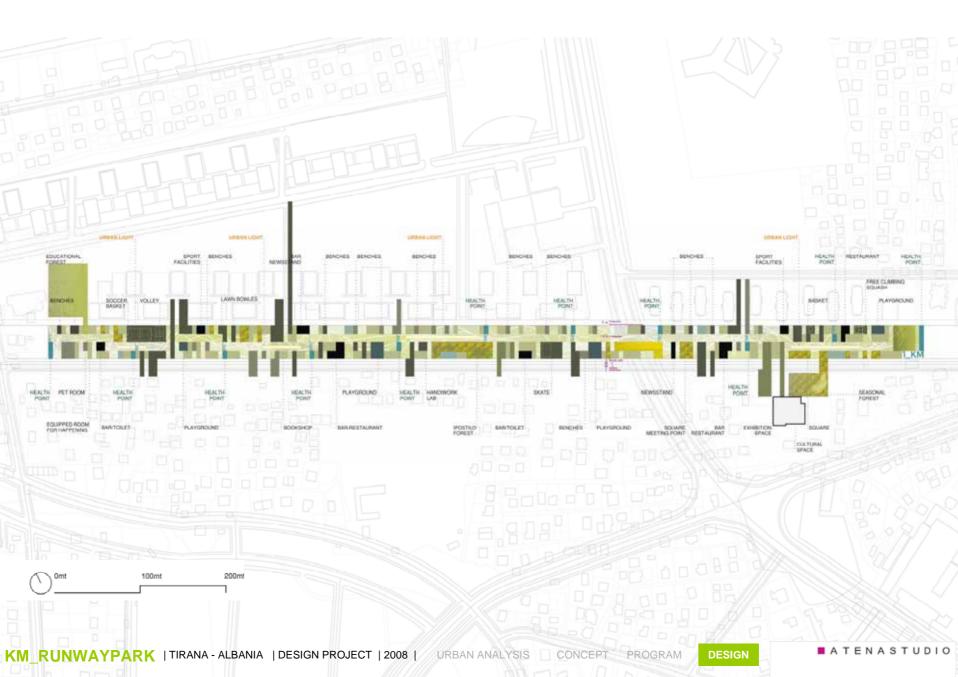

DESIGN PROJECT | 2008 | URBAN ANALYSIS CONCEPT PROGRAM DESIGN





#### SECTION











PROGRAM

### **ACTIVITY**

### **USERS**







## **ACTIVITY\_ENTERTAINMENT**



# ACTIVITY\_CULTURE



#### KM\_RUNWAYPARK | TIRANA - ALBANIA | DESIGN PROJECT | 2008 | URBAN ANALYSIS CONCEPT PROGRAM DESIGN

## NATURE GREEN SCAPE



## NATURE WATER SCAPE







# NATURE\_GREEN SCAPE



# NATURE\_GREEN SCAPE



## NATURE\_WATER SCAPE



## NATURE

## HARD SCAPE

#### URBAN FORNITURE





## **MATERIAL SCAPE**

#### FLOORS

PHOTOCATALYTIC CONCRETE

LOCAL STONES

WOOD

GRAVEL

#### PARTITIONS

CORE-TEN

GLASS

WOOD

#### VOLUMES

GLASS

CORE-TEN

STEEL



۱.













KM\_RUNWAYPARK | TIRANA - ALBANIA | DESIGN PROJECT | 2008 | URBAN ANALYSIS CONCEPT PROGRAM DESIGN









DESIGN

## **SITE PLAN**







## SITE PLAN\_NATURE SYSTEM





### LONGITUDINAL SECTION