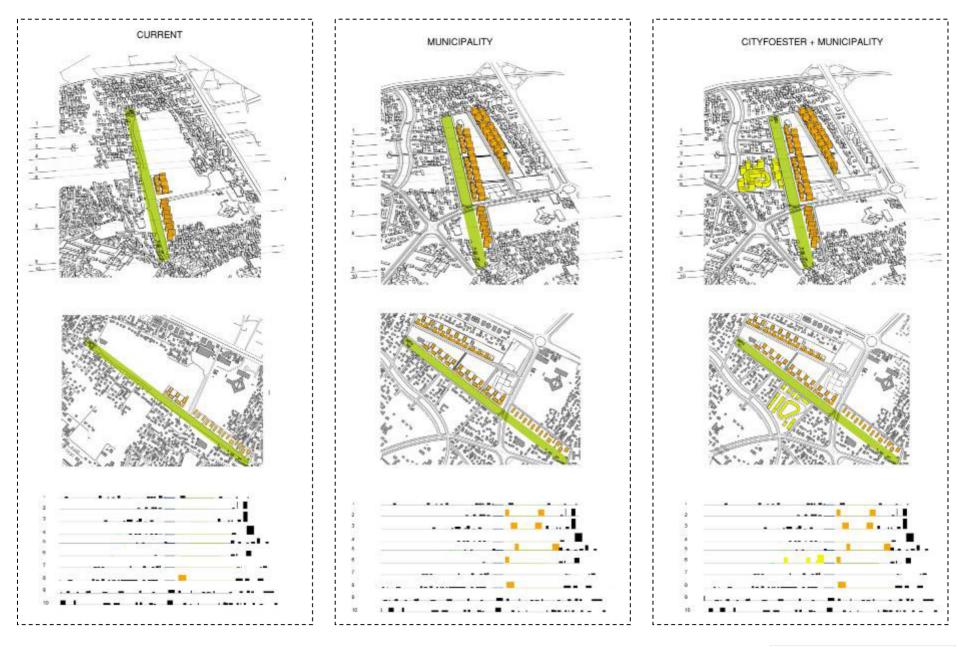

# FACILITIES\_VOLUME

KM\_RUNWAYPARK | TIRANA - ALBANIA | DESIGN PROJECT | 2008 | URBAN ANALYSIS CONCEPT PROGRAM

# FACILITIES\_VOLUME\_URBAN CATCH

# **URBAN CATCH\_LINEARITY**