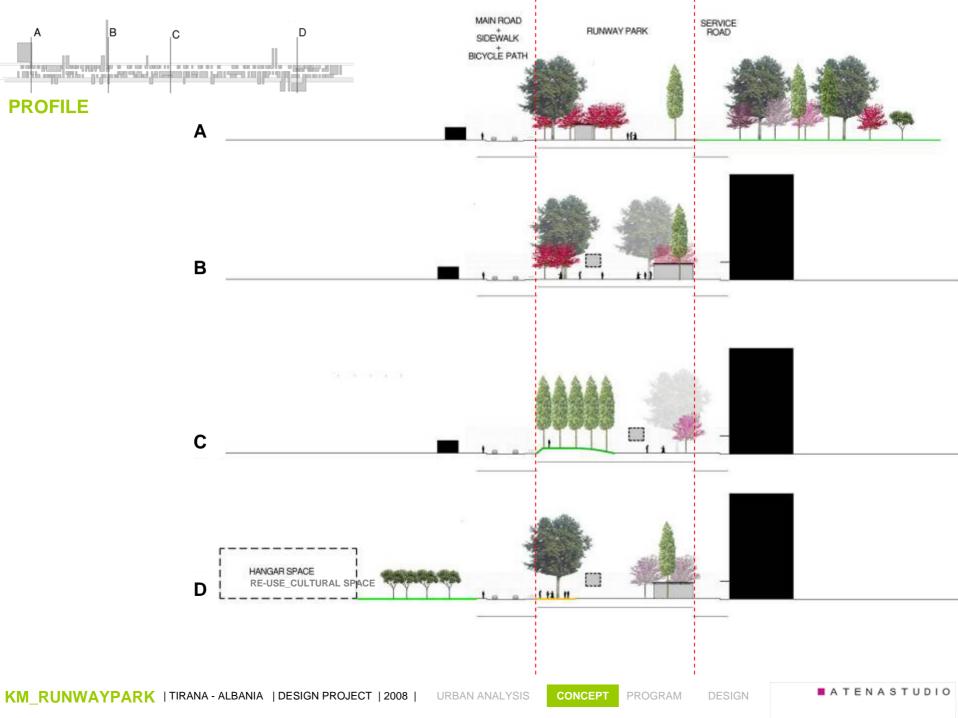

ANIA | DESIGN PROJECT | 2008 |

**RBAN ANALYSIS** 

CONCEPT PROGRAM DESIGN

A T E N A S T U D I O

CONCEPT



#### **BORDER LINE**



#### **MODULAR MEASURE**



#### MODULAR MEASURE\_REGULAR GRID

A T E N A S T U D I O



#### CALLYGRAPHY



#### CALLYGRAPHY\_TRACE



#### CALLYGRAPHY\_TRACE\_URBAN CONTINUITY



### **MEASURE**



#### **CALLYGRAPHY AS SEQUENCE**



#### **CALLYGRAPHY AS MEASURED SEQUENCE**



# FACILITIES\_VOLUME

KM\_RUNWAYPARK | TIRANA - ALBANIA | DESIGN PROJECT | 2008 | URBAN ANALYSIS CONCEPT PROGRAM



# FACILITIES\_VOLUME\_URBAN CATCH





# **URBAN CATCH\_LINEARITY**



# URBAN CATCH\_LINEARITY\_SHADING



# URBAN CATCH\_LINEARITY\_LIGHTING

KM\_RUNWAYPARK | TIRANA - ALBANIA | DESIGN PROJECT | 2008 | URBAN ANALYSIS CONCEPT PROGRAM DESIGN





#### SECTION











PROGRAM

### **ACTIVITY**

### **USERS**







## **ACTIVITY\_ENTERTAINMENT**



# ACTIVITY\_CULTURE



#### KM\_RUNWAYPARK | TIRANA - ALBANIA | DESIGN PROJECT | 2008 | URBAN ANALYSIS CONCEPT PROGRAM DESIGN

## NATURE GREEN SCAPE



## NATURE WATER SCAPE







# NATURE\_GREEN SCAPE



# NATURE\_GREEN SCAPE



## NATURE\_WATER SCAPE



## NATURE

## HARD SCAPE

#### URBAN FORNITURE





## **MATERIAL SCAPE**

#### FLOORS

PHOTOCATALYTIC CONCRETE

LOCAL STONES

WOOD

GRAVEL

#### PARTITIONS

CORE-TEN

GLASS

WOOD

#### VOLUMES

GLASS

CORE-TEN

STEEL



۱.













KM\_RUNWAYPARK | TIRANA - ALBANIA | DESIGN PROJECT | 2008 | URBAN ANALYSIS CONCEPT PROGRAM DESIGN









DESIGN

## **SITE PLAN**







## SITE PLAN\_NATURE SYSTEM





### LONGITUDINAL SECTION