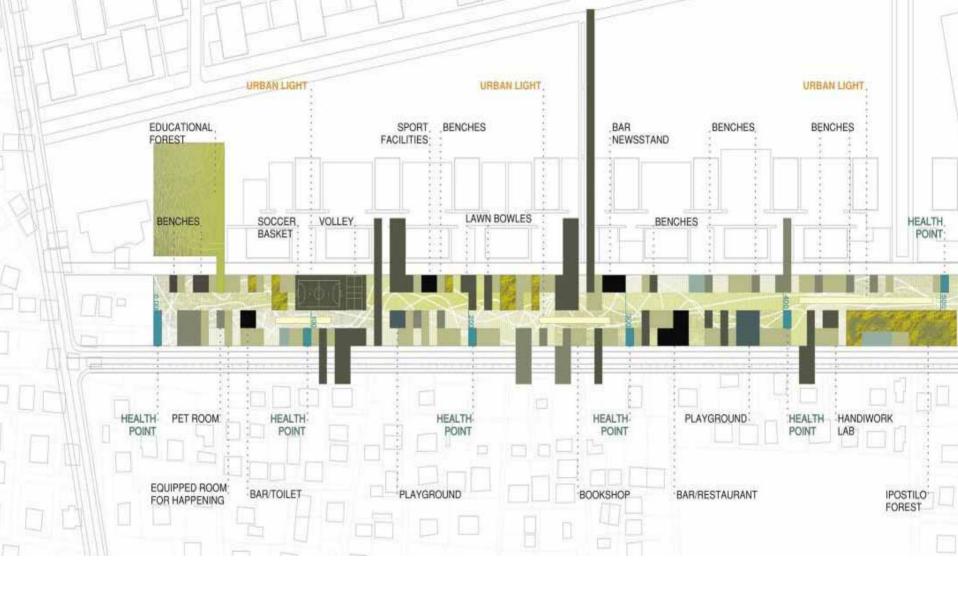

SIGN PROJECT | 2008 | URBAN ANALYSIS CONCEPT PROGRAM DESIGN





#### SECTION











PROGRAM

### **ACTIVITY**

### **USERS**







## **ACTIVITY\_ENTERTAINMENT**



# ACTIVITY\_CULTURE



#### KM\_RUNWAYPARK | TIRANA - ALBANIA | DESIGN PROJECT | 2008 | URBAN ANALYSIS CONCEPT PROGRAM DESIGN

## NATURE GREEN SCAPE



## NATURE WATER SCAPE







# NATURE\_GREEN SCAPE



# NATURE\_GREEN SCAPE



## NATURE\_WATER SCAPE



## NATURE

## HARD SCAPE

#### URBAN FORNITURE





## **MATERIAL SCAPE**

#### FLOORS

PHOTOCATALYTIC CONCRETE

LOCAL STONES

WOOD

GRAVEL

#### PARTITIONS

CORE-TEN

GLASS

WOOD

#### VOLUMES

GLASS

CORE-TEN

STEEL



۱.













KM\_RUNWAYPARK | TIRANA - ALBANIA | DESIGN PROJECT | 2008 | URBAN ANALYSIS CONCEPT PROGRAM DESIGN









DESIGN

## **SITE PLAN**







## SITE PLAN\_NATURE SYSTEM





### LONGITUDINAL SECTION