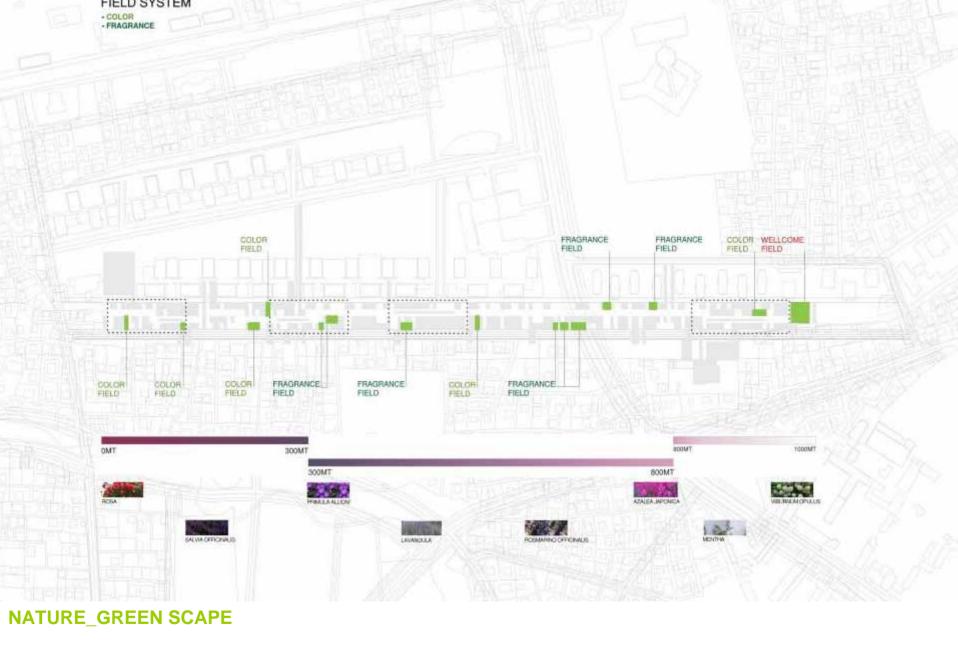

TRACE



#### CALLYGRAPHY\_TRACE\_URBAN CONTINUITY



### **MEASURE**



#### **CALLYGRAPHY AS SEQUENCE**



#### **CALLYGRAPHY AS MEASURED SEQUENCE**



# FACILITIES\_VOLUME

KM\_RUNWAYPARK | TIRANA - ALBANIA | DESIGN PROJECT | 2008 | URBAN ANALYSIS CONCEPT PROGRAM



# FACILITIES\_VOLUME\_URBAN CATCH





# **URBAN CATCH\_LINEARITY**



# URBAN CATCH\_LINEARITY\_SHADING



# URBAN CATCH\_LINEARITY\_LIGHTING

KM\_RUNWAYPARK | TIRANA - ALBANIA | DESIGN PROJECT | 2008 | URBAN ANALYSIS CONCEPT PROGRAM DESIGN





#### SECTION











PROGRAM

### **ACTIVITY**

### **USERS**







## **ACTIVITY\_ENTERTAINMENT**



# ACTIVITY\_CULTURE



#### KM\_RUNWAYPARK | TIRANA - ALBANIA | DESIGN PROJECT | 2008 | URBAN ANALYSIS CONCEPT PROGRAM DESIGN

## NATURE GREEN SCAPE



## NATURE WATER SCAPE







# NATURE\_GREEN SCAPE



# NATURE\_GREEN SCAPE



## NATURE\_WATER SCAPE



## NATURE

## HARD SCAPE

#### URBAN FORNITURE





## **MATERIAL SCAPE**

#### FLOORS

PHOTOCATALYTIC CONCRETE

LOCAL STONES

WOOD

GRAVEL

#### PARTITIONS

CORE-TEN

GLASS

WOOD

#### VOLUMES

GLASS

CORE-TEN

STEEL



۱.













KM\_RUNWAYPARK | TIRANA - ALBANIA | DESIGN PROJECT | 2008 | URBAN ANALYSIS CONCEPT PROGRAM DESIGN









DESIGN

## **SITE PLAN**







## SITE PLAN\_NATURE SYSTEM





### LONGITUDINAL SECTION