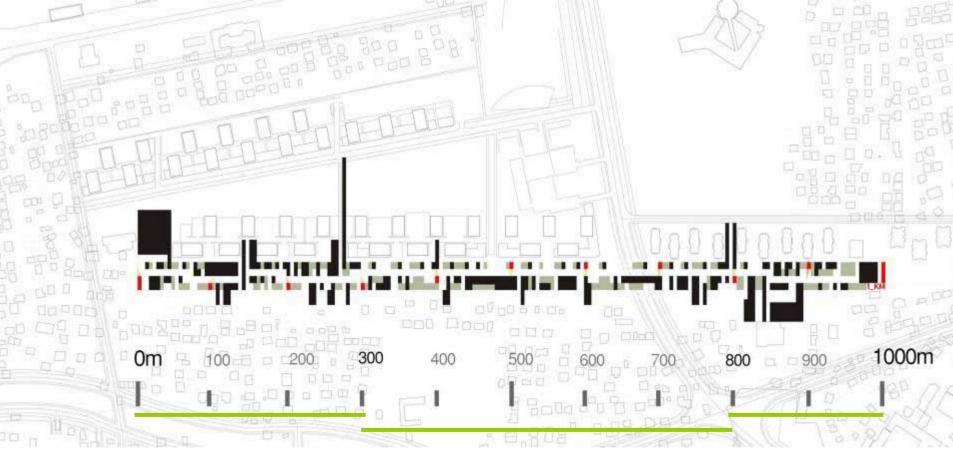

# MEASURE\_CUT

KM\_RUNWAYPARK | TIRANA - ALBANIA | DESIGN PROJECT | 2008 | RBAN ANALYSIS CONCEPT PROGRAM DESIGN

#### LINEARITY\_RUNWAY REFERENCE