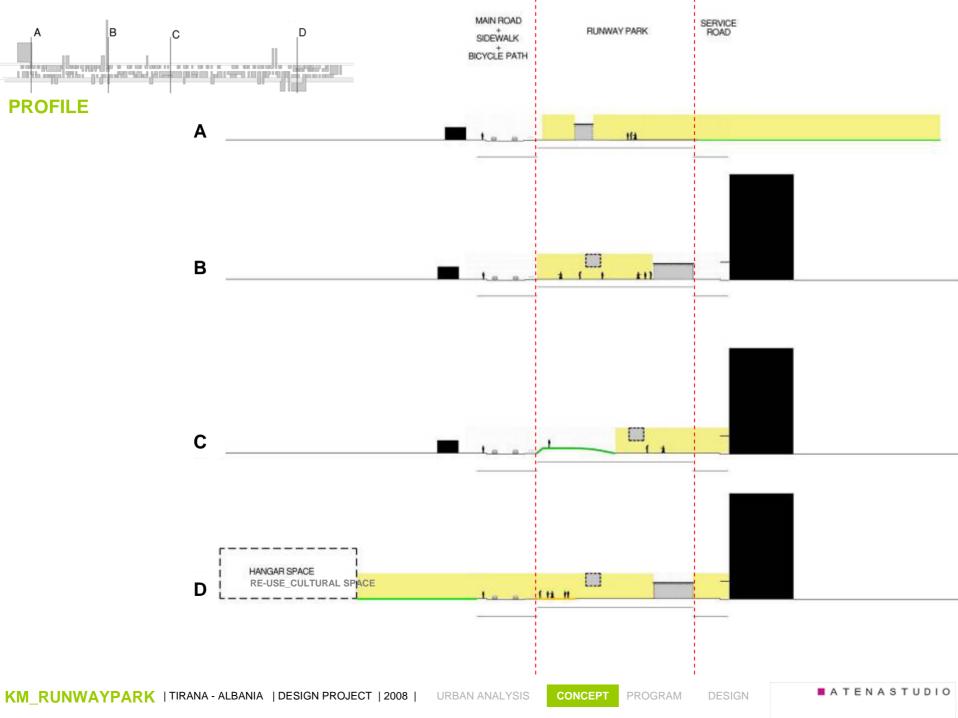

LBANIA | DESIGN PROJECT | 2008 |

**RBAN ANALYSIS** 

CONCEPT PROGRAM DESIGN

A T E N A S T U D I O

CONCEPT



#### **BORDER LINE**



#### **MODULAR MEASURE**



#### MODULAR MEASURE\_REGULAR GRID

A T E N A S T U D I O



#### CALLYGRAPHY



#### CALLYGRAPHY\_TRACE



#### CALLYGRAPHY\_TRACE\_URBAN CONTINUITY



### **MEASURE**



#### **CALLYGRAPHY AS SEQUENCE**



#### **CALLYGRAPHY AS MEASURED SEQUENCE**



# FACILITIES\_VOLUME

KM\_RUNWAYPARK | TIRANA - ALBANIA | DESIGN PROJECT | 2008 | URBAN ANALYSIS CONCEPT PROGRAM



# FACILITIES\_VOLUME\_URBAN CATCH





# **URBAN CATCH\_LINEARITY**



# URBAN CATCH\_LINEARITY\_SHADING



# URBAN CATCH\_LINEARITY\_LIGHTING

KM\_RUNWAYPARK | TIRANA - ALBANIA | DESIGN PROJECT | 2008 | URBAN ANALYSIS CONCEPT PROGRAM DESIGN





#### SECTION











PROGRAM

### **ACTIVITY**

### **USERS**







## **ACTIVITY\_ENTERTAINMENT**



# ACTIVITY\_CULTURE



#### KM\_RUNWAYPARK | TIRANA - ALBANIA | DESIGN PROJECT | 2008 | URBAN ANALYSIS CONCEPT PROGRAM DESIGN

## NATURE GREEN SCAPE



## NATURE WATER SCAPE







# NATURE\_GREEN SCAPE



# NATURE\_GREEN SCAPE



## NATURE\_WATER SCAPE



## NATURE

## HARD SCAPE

#### URBAN FORNITURE





## **MATERIAL SCAPE**

#### FLOORS

PHOTOCATALYTIC CONCRETE

LOCAL STONES

WOOD

GRAVEL

#### PARTITIONS

CORE-TEN

GLASS

WOOD

#### VOLUMES

GLASS

CORE-TEN

STEEL



۱.













KM\_RUNWAYPARK | TIRANA - ALBANIA | DESIGN PROJECT | 2008 | URBAN ANALYSIS CONCEPT PROGRAM DESIGN









DESIGN

## **SITE PLAN**







## SITE PLAN\_NATURE SYSTEM





### LONGITUDINAL SECTION