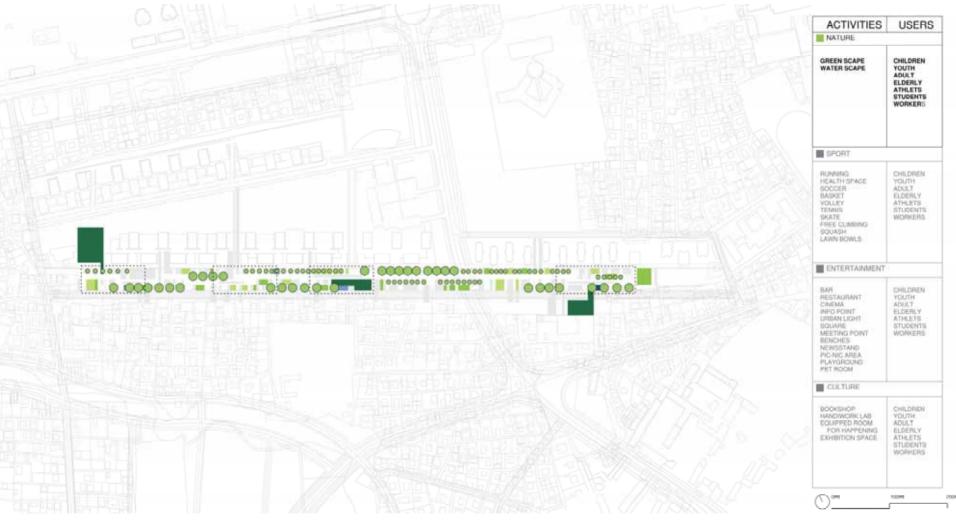

**CALLYGRAPHY AS SEQUENCE**



#### **CALLYGRAPHY AS MEASURED SEQUENCE**



# FACILITIES\_VOLUME

KM\_RUNWAYPARK | TIRANA - ALBANIA | DESIGN PROJECT | 2008 | URBAN ANALYSIS CONCEPT PROGRAM



# FACILITIES\_VOLUME\_URBAN CATCH





# **URBAN CATCH\_LINEARITY**



# URBAN CATCH\_LINEARITY\_SHADING



# URBAN CATCH\_LINEARITY\_LIGHTING

KM\_RUNWAYPARK | TIRANA - ALBANIA | DESIGN PROJECT | 2008 | URBAN ANALYSIS CONCEPT PROGRAM DESIGN





#### SECTION











PROGRAM

### **ACTIVITY**

### **USERS**







## **ACTIVITY\_ENTERTAINMENT**



# ACTIVITY\_CULTURE



#### KM\_RUNWAYPARK | TIRANA - ALBANIA | DESIGN PROJECT | 2008 | URBAN ANALYSIS CONCEPT PROGRAM DESIGN

## NATURE GREEN SCAPE



## NATURE WATER SCAPE







# NATURE\_GREEN SCAPE



# NATURE\_GREEN SCAPE



## NATURE\_WATER SCAPE



## NATURE

## HARD SCAPE

#### URBAN FORNITURE





## **MATERIAL SCAPE**

#### FLOORS

PHOTOCATALYTIC CONCRETE

LOCAL STONES

WOOD

GRAVEL

#### PARTITIONS

CORE-TEN

GLASS

WOOD

#### VOLUMES

GLASS

CORE-TEN

STEEL



۱.













KM\_RUNWAYPARK | TIRANA - ALBANIA | DESIGN PROJECT | 2008 | URBAN ANALYSIS CONCEPT PROGRAM DESIGN









DESIGN

## **SITE PLAN**







## SITE PLAN\_NATURE SYSTEM





### LONGITUDINAL SECTION