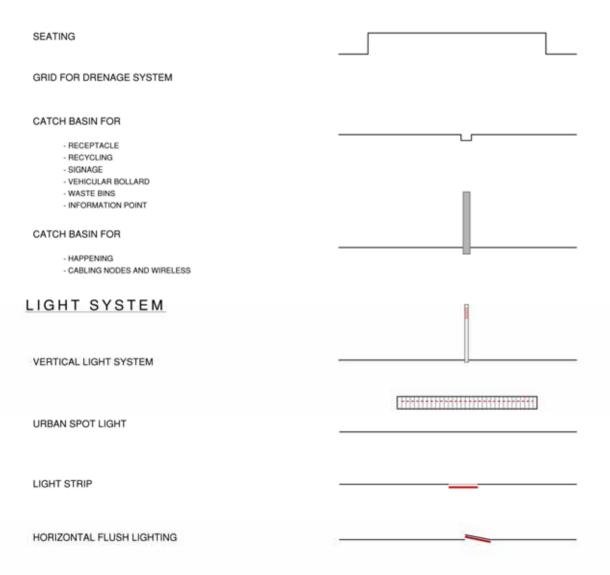

AS MEASURED SEQUENCE**



# FACILITIES\_VOLUME

KM\_RUNWAYPARK | TIRANA - ALBANIA | DESIGN PROJECT | 2008 | URBAN ANALYSIS CONCEPT PROGRAM



# FACILITIES\_VOLUME\_URBAN CATCH





# **URBAN CATCH\_LINEARITY**



# URBAN CATCH\_LINEARITY\_SHADING



# URBAN CATCH\_LINEARITY\_LIGHTING

KM\_RUNWAYPARK | TIRANA - ALBANIA | DESIGN PROJECT | 2008 | URBAN ANALYSIS CONCEPT PROGRAM DESIGN





#### SECTION











PROGRAM

### **ACTIVITY**

### **USERS**







## **ACTIVITY\_ENTERTAINMENT**



# ACTIVITY\_CULTURE



#### KM\_RUNWAYPARK | TIRANA - ALBANIA | DESIGN PROJECT | 2008 | URBAN ANALYSIS CONCEPT PROGRAM DESIGN

## NATURE GREEN SCAPE



## NATURE WATER SCAPE







# NATURE\_GREEN SCAPE



# NATURE\_GREEN SCAPE



## NATURE\_WATER SCAPE



## NATURE

## HARD SCAPE

#### URBAN FORNITURE





## **MATERIAL SCAPE**

#### FLOORS

PHOTOCATALYTIC CONCRETE

LOCAL STONES

WOOD

GRAVEL

#### PARTITIONS

CORE-TEN

GLASS

WOOD

#### VOLUMES

GLASS

CORE-TEN

STEEL



۱.













KM\_RUNWAYPARK | TIRANA - ALBANIA | DESIGN PROJECT | 2008 | URBAN ANALYSIS CONCEPT PROGRAM DESIGN









DESIGN

## **SITE PLAN**







## SITE PLAN\_NATURE SYSTEM





### LONGITUDINAL SECTION